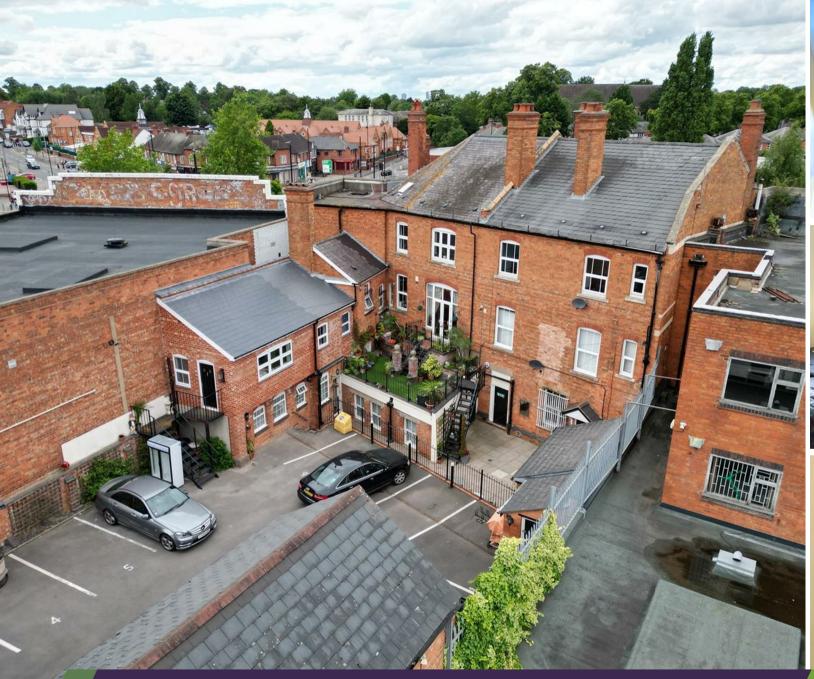

Warwick Road, Acocks Green, Birmingham B27 6RA £89,950

archerbassett LETTINGS AND SALES

\*\*IDEAL INVESTMENT OR FIRST TIME PURCHASE \*\*
CURRENTLY ACHEIVING AN 8% YIELD WITH RENTAL
INCOME OF £7260PA\*\* A second floor one bedroom flat
located in central Acocks Green with excellent access to
local amenities and transport links. Briefly comprising of
lounge, fitted kitchen to include a range of wall and base
units and integrated electric hob and oven. A spacious
double bedroom with decorative feature fireplace and part
tiled bathroom with electric shower over bath. The
property also benefits from having an allocated parking
space to the rear behind secure gates.