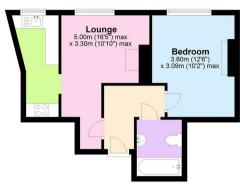

#### Floor Plan

Approx. 35.8 sq. metres (385.0 sq. feet)

Total area: approx. 35.8 sq. metres (385.0 sq. feet)

This plan is for illustrative and guidance purposes only and should be used as such by any prospective purchaser. Whilst every attempt has been made to ensure the accuracy of this floor plan measurements of rooms, windows, doors and any other items are approximate and no responsibility is taken by the Agent for any errors, omissions or misrepresentation. Plan produced using PlanUp.

### Lounge

# 16'4" x 10'9" (5.00m x 3.30m)

Double glazed window to rear, lounge with decorative fireplace and carpet.

### Bedroom

# 12'6" x 10'2" (3.80m x 3.09m)

Double glazed window to rear, spacious double bedroom with carpet and decorative fireplace.