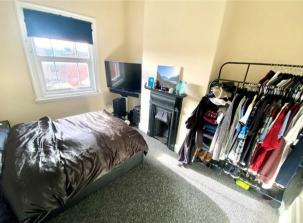

### Bedroom

# 12'6" x 10'2" (3.80m x 3.09m)

Double glazed window to rear, spacious double bedroom with carpet and decorative fireplace.