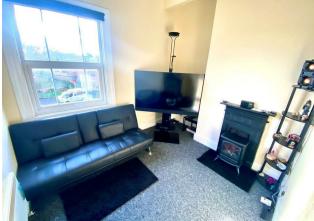

### Lounge

# 16'4" x 10'9" (5.00m x 3.30m)

Double glazed window to rear, lounge with decorative fireplace and carpet.