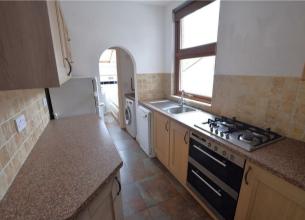

#### Kitchen

8'11" x 6'6" (2.73m x 1.98m)

Fitted kitchen with a range of base & wall units, integrated oven & hob (washing machine, dishwasher & fridge freezer can be included in the purchase price).