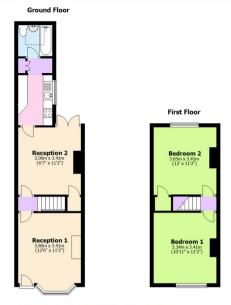

# Reception 1

12'6" x 11'2" (3.80m x 3.41m)

Spacious reception room with bay window & feature fire place.

### Reception 2

6'7" x 11'2" (2.00m x 3.41m)

Further good size reception room/dining room with French door to the garden & under stairs storage.

#### Bedroom 1

10'11" x 11'2" (3.34m x 3.41m)

Double bedroom to the rear with double glazed window & GCH radiator.

# Bedroom 2

12'0" x 11'2" (3.65m x 3.41m)

Double bedroom with UPVC double glazed window, GCH radiator & over stairs storage cupboard.