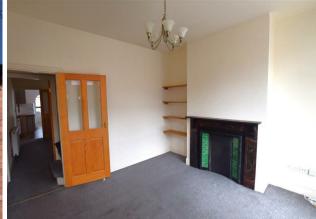

# Reception 1

12'6" x 11'2" (3.80m x 3.41m)

Spacious reception room with bay window & feature fire place.