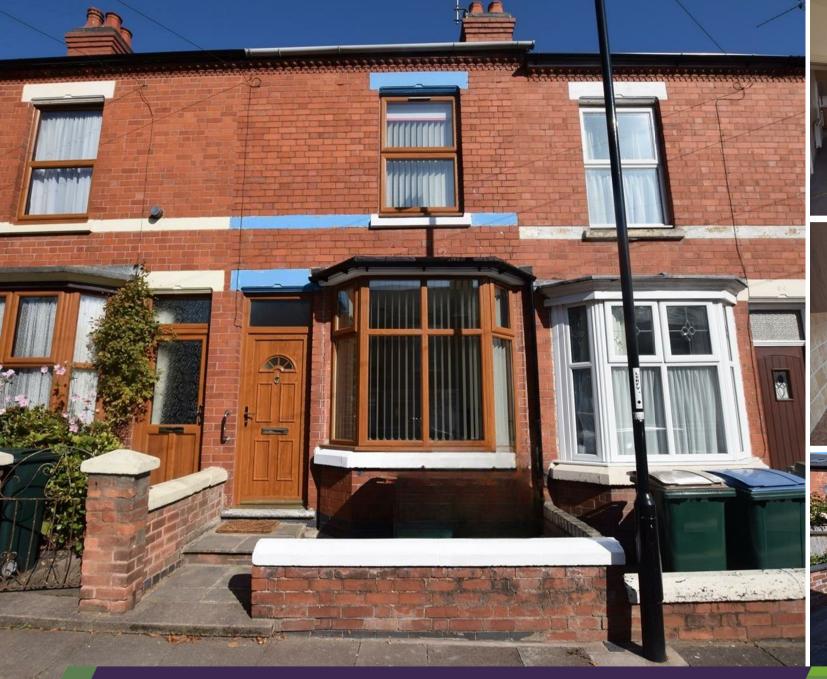

Bristol Road, Earlsdon, Coventry CV5 6LH
Offers In The Region Of £195,000

archerbassett LETTINGS AND SALES

This appealing two double bedroom traditional terraced home is offered for sale with no upward chain and vacant possession and benefits from double glazing and gas central heating. The property is well placed for easy access to local amenities, Earlsdon high street and the City Centre and would be ideal for a first time buyer or as an investment. There are two well proportion reception rooms with the front reception room having a bay window and feature fire place and the rear having French doors leading out to the rear garden, the modern fitted kitchen has an integrated oven & hob and the fridge freezer, washing machine and dishwasher can be included in the agreed sale price, the modern ground part tiled bathroom has a white suite with a bath with shower over and Velux skylight. Externally there is small fore garden and to the rear is a good size enclosed low maintenance garden.