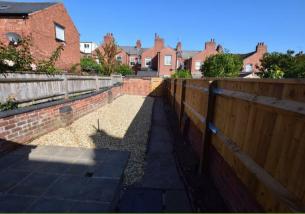

Bristol Road, Earlsdon, Coventry CV5 6LH
Offers In The Region Of £195,000

archerbassett LETTINGS AND SALES

This appealing two double bedroom traditional terraced home is offered for sale with no upward chain and vacant possession and benefits from double glazing and gas central heating. The property is well placed for easy access to local amenities, Earlsdon high street and the City Centre and would be ideal for a first time buyer or as an investment. There are two well proportion reception rooms with the front reception room having a bay window and feature fire place and the rear having French doors leading out to the rear garden, the modern fitted kitchen has an integrated oven & hob and the fridge freezer, washing machine and dishwasher can be included in the agreed sale price, the modern ground part tiled bathroom has a white suite with a bath with shower over and Velux skylight. Externally there is small fore garden and to the rear is a good size enclosed low maintenance garden.