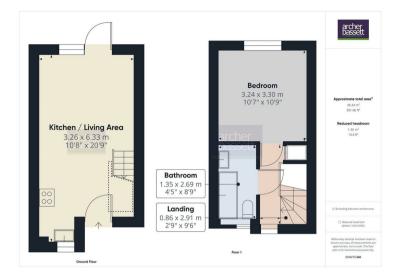

### Open Plan Kitchen/Living Room

### 6 33 x 3 26 (1.83m 10.06m x 0.91m 7.92m)

Two double glazed windows to the front and rear aspect, double glazed door leading to the rear garden and electric heater. There is a fitted kitchen with matching base and wall units including stainless steel single drainer sink unit, stairs rising to the first floor and vinyl flooring to the kitchen with laminated flooring to the lounge area.

### Landing

### 2 9 x 9 6 (0.61m 2.74m x 2.74m 1.83m)

Stairs rising from the lounge area, loft hatch, storage cupboard housing hot water cylinder and laminated flooring.

### Bedroom

### 3 3 x 3 24 (0.91m 0.91m x 0.91m 7.32m)

Double glazed window to the front aspect, electric heater and carpeted.

### Bathroom

### 8 9 x 4 5 (2.44m 2.74m x 1.22m 1.52m)

Double glazed window, electric wall mounted heater and three piece bathroom suite comprising of bath, low flush

w.c., pedestal wash hand basin with Triton Jewel electric shower over and vinyl flooring.