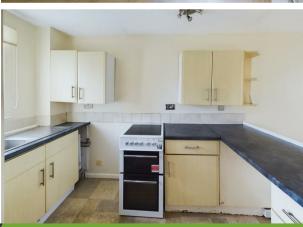

### Open Plan Kitchen/Living Room

### 6 33 x 3 26 (1.83m 10.06m x 0.91m 7.92m)

Two double glazed windows to the front and rear aspect, double glazed door leading to the rear garden and electric heater. There is a fitted kitchen with matching base and wall units including stainless steel single drainer sink unit, stairs rising to the first floor and vinyl flooring to the kitchen with laminated flooring to the lounge area.