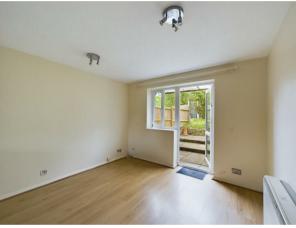

### Open Plan Kitchen/Living Room

### 6 33 x 3 26 (1.83m 10.06m x 0.91m 7.92m)

Two double glazed windows to the front and rear aspect, double glazed door leading to the rear garden and electric heater. There is a fitted kitchen with matching base and wall units including stainless steel single drainer sink unit, stairs rising to the first floor and vinyl flooring to the kitchen with laminated flooring to the lounge area.