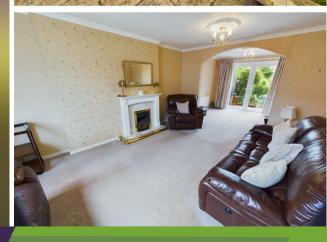

#### Lounge/Diner

# 24'10" x 11'8" max (7.57m x 3.58m max)

Double glazed window to front, spacious through lounge/diner with feature fireplace and French doors leading to garden