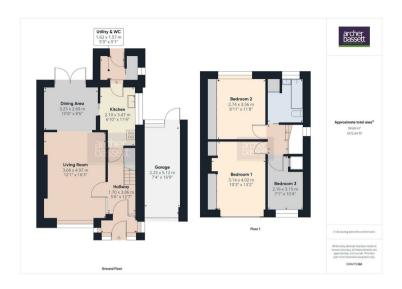

#### <u>Porch</u>

Porch with UPVC front door and double glazed windows.

#### Lounge/Diner

# 24'10" x 11'8" max (7.57m x 3.58m max)

Double glazed window to front, spacious through lounge/diner with feature fireplace and French doors leading to garden

## <u>Kitchen</u>

### 11'4" x 6'10" (3.47m x 2.10m)

Double glazed window to side, fitted kitchen with a range of wall and base units

### Utility Room & W/C

UPVC door to garden, utility room with separate W/C and handwash basin

#### Bedroom 1

# 13'2" x 10'3" (4.02m x 3.14m)

Double glazed window to front, spacious double room with carpet and fitted wardrobes and vanity unit

# <u>Bedroom 2</u>

# 11'8" x 10'3" (3.56m x 3.14m)

Double glazed window to rear, large double room with carpet and fitted mirrored wardrobes.

#### <u>Bedroom 3</u> 10'4" x 7'1" (3.15m x 2.16m)

Double glazed window to front, generously sized single room with carpet and built in over-stair storage cupboard.

# Bathroom

# 8'6" x 6'11" (2.61m x 2.11m)

Double glazed window to rear with privacy glass, fully tiled bathroom with white suite to include bath with electric shower over, W/C and handwash basin.