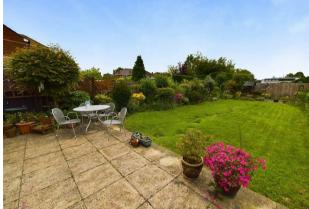

# 24'10" x 11'8" max (7.57m x 3.58m max)

Double glazed window to front, spacious through lounge/diner with feature fireplace and French doors leading to garden