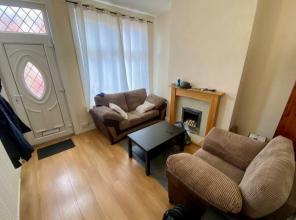

### Lounge

### 11'4" x 11'2" (3.46m x 3.41m)

UPVC front door and double glazed window to front, spacious reception room with laminate flooring and feature fireplace.