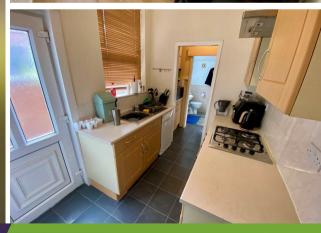

### Kitchen

### 9'0" x 6'9" (2.74m x 2.05m)

UPVC door to garden and double glazed window. Galley style kitchen with a range of wall and base units with integrated gas hob and electric oven, leading through to a utility/pantry area.