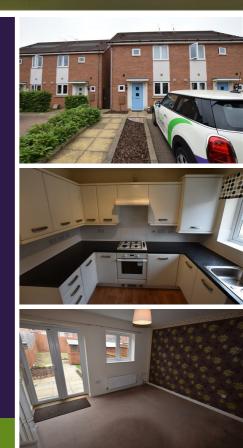

## Tipton Way, Coventry, CV2 1TB

£995 Per Calendar Month

A well-presented two bedroom semi detached home with double glazing and central heating throughout and briefly comprising of a modern fitted kitchen with integrated oven & gas hob, spacious lounge with French doors out to the garden and a ground floor W/C & hand wash. To the first floor both of the bedroom are double with the main bedroom having a built in wardrobe & the secondary bedroom has a storage cupboard & the part tiled family bathroom has a white suite to include a bath with mixer shower over. Externally there is an enclosed low maintenance garden with a shed to the rear and to front is a blocked paved parking space. KIDS OK, PETS NO.ENERGY RATING B