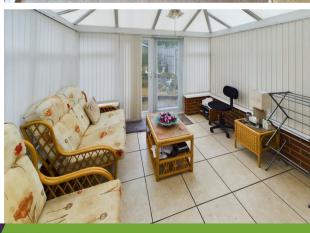

# Sun Room

9'11" x 8'5" (3.03m x 2.59m)

Double glazed windows to three sides and French Doors to garden, Sun Room with tiled flooring and lots of natural light.