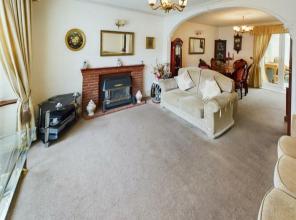

## Lounge/Diner

9'6" x 22'10" (2.92m x 6.97m)

Double glazed bay window to front, spacious through lounge diner with carpet and feature fireplace.