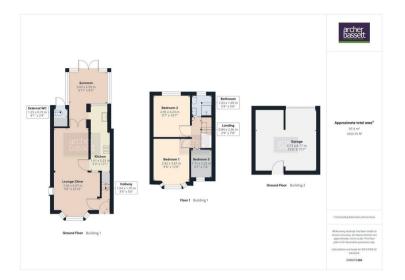

## Lounge/Diner

9'6" x 22'10" (2.92m x 6.97m)

Double glazed bay window to front, spacious through lounge diner with carpet and feature fireplace.

#### **Kitchen**

5'3" x 17'1" (1.61m x 5.23m)

Double glazed window to rear, galley style fitted kitchen with a range of wall and base units, integrated gas hob and electric oven.

# Sun Room

9'11" x 8'5" (3.03m x 2.59m)

Double glazed windows to three sides and French Doors to garden, Sun Room with tiled flooring and lots of natural light.

# Bedroom 1

9'6" x 12'0" (2.92m x 3.67m)

Double glazed bay window to front, fitted wardrobes and over bed storage, double room with carpet.

#### Bedroom 2

9'8" x 10'7" (2.95m x 3.23m)

Double glazed window to rear, fitted wardrobes and over bed storage, double room with carpet.

#### Bedroom 3

5'7" x 7'4" (1.71m x 2.25m)

Double glazed window to front, single room with carpet and fitted over bed storage

## **Bathroom**

5'4" x 5'6" (1.63m x 1.69m)

Double glazed window to rear with privacy glass, fully tiled bathroom with shower cubicle, WC and hand wash basin.

# Garage/Workshop

15'6" x 15'7" (4.73m x 4.77m)

Large garage with half converted into a workshop. Access from garden and vehicular access from rear via secure communal gates.

67 Hertford Street, Coventry CV1 1LB