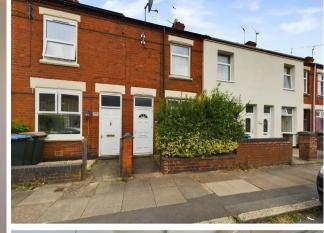

SOLD BY

archer bases and sales

Queen Marys Road, Foleshill, Coventry CV6 5LQ Offers In The Region Of £129,950

A tidy two bedroom mid-terraced home which would make an ideal investment or first time purchase which offer for sale with vacant possession. Situated on the northern side of Coventry the property is well served by local amenities, public transport & access to the motorway network via the A444. In brief the property has two good size reception rooms, a fitted kitchen with a range of wall & base units and a ground floor bathroom with white suite and to the first floor are two double bedrooms. There is double glazing & gas central heating throughout and externally there are manageable gardens to both the front and the rear. Energy Rating D