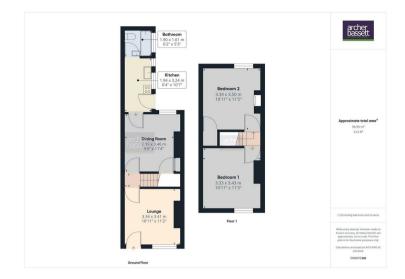

# 10'11" x 10'10" (3.34m x 3.31m)

Good size front reception room with UPVC double glazed window & GCH radiator.

### Dining Room

9'9" x 11'4" (2.99m x 3.46)

Rear reception room with UPVC double glazed window, GCH radiator & door leading through to the kitchen.

## 6'4" x 10'7" (1.94m x 3.24m)

Fitted kitchen with a range of fitted wall & base units, cooker & UPVC door to the rear garden.

### 6'2" x 5'3" (1.90m x 1.61m)

Ground floor bathroom with white suite to include bath with shower over.

## 10'11" x 11'3" (3.33m x 3.43m )

Double bedroom with UPVC double glazed window & GCH radiator.

### 10'11" x 11'5" (3.34m x 3.50m)

Furher double bedroom with UPVC double glazed window & GCH radiator.