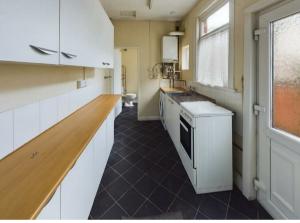

### **Kitchen**

## 6'4" x 10'7" (1.94m x 3.24m)

Fitted kitchen with a range of fitted wall & base units, cooker & UPVC door to the rear garden.