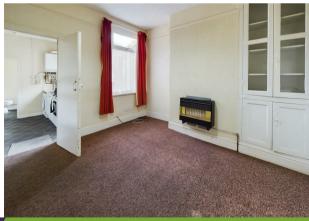

### Lounge

# 10'11" x 10'10" (3.34m x 3.31m)

Good size front reception room with UPVC double glazed window & GCH radiator.