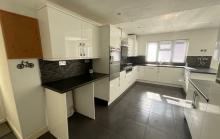

## £1,350 Per Calendar Month

A superbly presented semi-detached family home which has been finished to an excellent standard and comes with double glazing and central heating throughout. There is a spacious open plan aspect through lounge/diner which leads through to the modern fitted kitchen there is an integrated dishwasher & built in double oven along with a breakfast bar and French doors to the rear garden. The ground floor also has a separate W/C. To the first floor are three well-proportioned bedrooms and the fully tiled modern family bathroom comes with a white suite to include bath with shower over. Externally there is a large drive to the front and the rear garden is part lawned and part paved with useful out building which can be used as office or gym. , KIDS OK, PETS NO, ENERGY RATING C