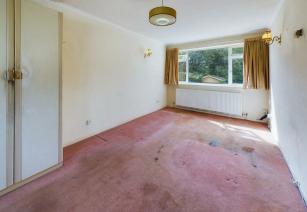

## **Living Area**

9'8" x 17'9" (2.96m x 5.43m )

Double glazed dual aspect windows allowing for plenty of natural light, spacious living area.