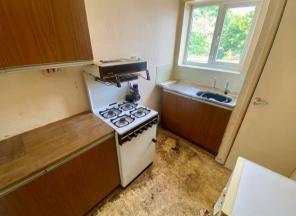

### <u>Kitchen</u>

6'3" x 9'1" (1.93m x 2.79m)

Double glazed window to rear, good size kitchen with built in storage cupboard.