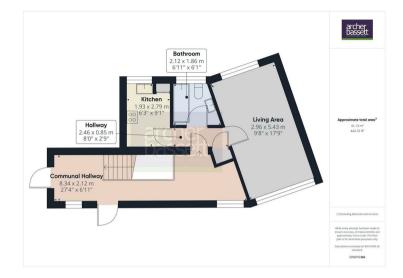

## **Living Area**

9'8" x 17'9" (2.96m x 5.43m )

Double glazed dual aspect windows allowing for plenty of natural light, spacious living area.

### <u>Kitchen</u>

6'3" x 9'1" (1.93m x 2.79m)

Double glazed window to rear, good size kitchen with built in storage cupboard.

## <u>Bathroom</u>

6'11" x 6'1" (2.12m x 1.86)

Double glazed window to rear with privacy glass, fully tiled bathroom with neutral suit to include bath with electric shower over, w/c and hand wash basin

### Garage

Garage en bloc with an up and over door.