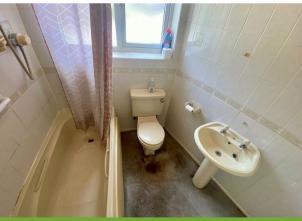

## <u>Bathroom</u>

6'11" x 6'1" (2.12m x 1.86)

Double glazed window to rear with privacy glass, fully tiled bathroom with neutral suit to include bath with electric shower over, w/c and hand wash basin