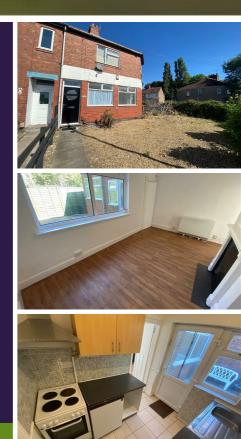

## Kingfield Road, Coventry, CV6 5PQ

## £795 Per Calendar Month

A recently redecorated two bedroom ground floor maisonette with double glazing and ecoelectric heating. Comprising of a spacious living area, fitted kitchen with electric cooker, washing machine and under counter fridge/freezer, bathroom with white suite, bath and electric shower. Also benefits from off road parking and a low maintenance garden to the rear. Other benefits include a secure, low maintenance garden, gated off road parking and easy clean flooring throughout. UNFURNISHED, PETS CONSIDERED, KIDS NO, ENERGY RATING E, COUNCIL TAX BAND A