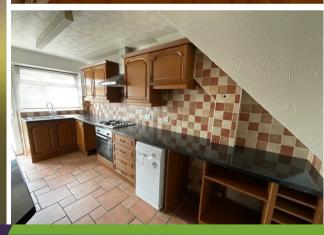

## LET BY

archer bassett Lettings and sales

Warmwell Close, Walsgrave, Coventry CV2 2JT £1,150 Per Calendar Month

A well presented three bedroom semi-detached home with double glazing and central heating throughout. Comprises of large lounge/diner with laminate flooring, fitted kitchen with oven and gas hob, downstairs W/C. The main bedroom comes with built in wardrobes and fully tiled bathroom with corner shower cubicle. Other benefits include drive to front and part paved part lawned garden to rear. PETS OK, KIDS OK