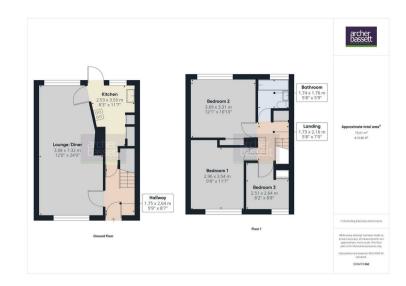

## Lounge/Diner

#### 24'0" x 12'0" (7.32m x 3.68m)

Double glazed dual aspect windows to front and rear, generously sized lounge/diner with feature fireplace and carpet.

## <u>Kitchen</u>

#### 11'7" x 8'3" (3.55m x 2.53m)

Double glazed window to rear with views of garden, fitted kitchen with integrated gas hob/electric oven and two additional built in storage cupboards/pantry.

#### Bedroom 1

## 11'7" x 9'8" (3.54m x 2.96m)

Double glazed window to front, large double room with build in wardrobes and carpet.

#### Bedroom 2

#### 10'10" x 12'1" (3.31m x 3.69m)

Double glazed window to rear with views to garden, large double room with build in wardrobes and carpet.

#### Bedroom 3

## 8'7" x 8'6" (2.64m x 2.61m)

Double glazed window to front, good sixed single room with build in storage and carpet.

# <u>Bathroom</u>

## 5'8" x 5'9" (1.74m x 1.76m)

Double glazed window to rear with privacy glass, fully tiled bathroom with white suite to include bath with shower over, W/C and hand wash basin.