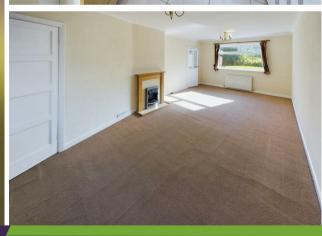

## Lounge/Diner

#### 24'0" x 12'0" (7.32m x 3.68m)

Double glazed dual aspect windows to front and rear, generously sized lounge/diner with feature fireplace and carpet.