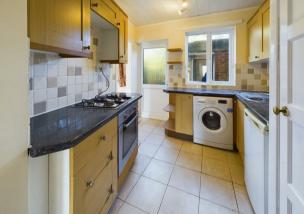

## <u>Kitchen</u>

#### 11'7" x 8'3" (3.55m x 2.53m)

Double glazed window to rear with views of garden, fitted kitchen with integrated gas hob/electric oven and two additional built in storage cupboards/pantry.