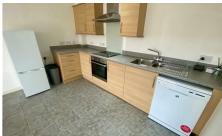

## Gramercy Park, Coventry, CV4 9AE

£750 Per Calendar Month

A well presented first floor, one bedroom apartment in a popular development benefiting from double glazing and electric heating it is conveniently located close to local amenities and with good transport links to Coventry University. Briefly comprising of a spacious open plan living area with modern fitted kitchen with electric hob/oven, dishwasher, fridge/freezer and washing machine. A large double bedroom and a part tiled bathroom with white suite to include bath with shower over. Other features include secure entry phone system and a residents car park. UNFURNISHED, NO PETS, NO KIDS ENERGY RATING B