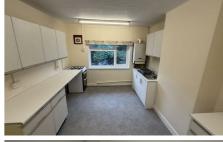

## £950 PCM

A well presented and very spacious three bedroom first floor, duplex flat within easy reach of Heartlands hospital that briefly comprises of double glazing and gas central heating throughout, lounge, large kitchen/diner with gas cooker, two double bedrooms with a further single and a new, modern fitted family bathroom with electric shower over bath. The property also benefits from off road parking to the front.

- THREE BEDROOM DUPLEX = LARGE KITCHEN/DINER FLAT
- NEW FAMILY BATHROOM
- CENTRAL HEATING
- NEW DECOR THROUGHOUT
- DOUBLE GLAZING
- OFF ROAD PARKING
- CLOSE TO HOSPITAL