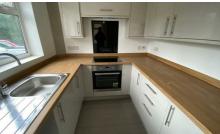

## archer bassett

Ainsdale Close, Coventry, CV6 6JJ

£875 PCM

A refurbished two bedroom, semi-detached house benefitting from double-glazing, gas central heating with new boiler. Modern fitted kitchen with integrated electric hob and oven, integrated fridge/freezer and freestanding washing machine. A spacious lounge which features a spiral staircase to the first floor and patio doors leading to the rear lawned garden. On the first floor there are 2 double bedrooms a modern fully tiled bathroom with white suite to include a bath with power shower over. Externally to the front there is a pebbled driveway with ample parking leading to a large garage offering secure parking/storage. Unfurnished, KIDS NO, PETS NO, ENERGY RATING C