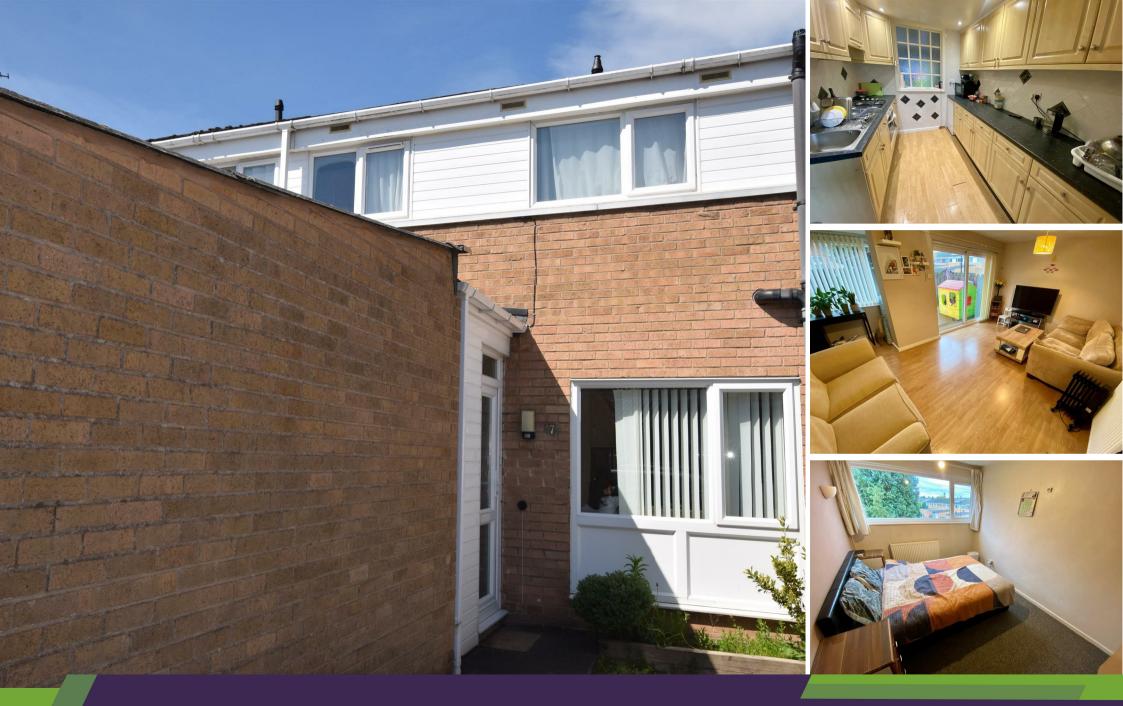

# archerbassett

\*IDEAL FIRST TIME PURCHASE OR INVESTMENT\* A tidy three bedroom terraced home with double glazing and central heating which is set in a prime location with excellent transport links and local amenities. In brief the property comprises of an open plan kitchen/diner with a range of fitted wall and base units and integrated oven, gas hob, dishwasher, washing machine and two built in large storage cupboards. A ground floor W/C with hand wash basin and a spacious lounge with patio doors leading to the garden. To the first floor are three bedrooms with two of them benefiting from built in wardrobes and the master also having an en-suite shower room with electric shower. The part tiled family bathroom features a white suite with bath and electric shower, W/C and hand wash basin. Other features include a garage, part lawned front garden and a low maintenance decked rear garden. ENERGY RATING C

#### 15'9" x 16'1" (4.80m x 4.89m)

Double glazed window to front, large open plan kitchen/diner with a range of wall and base units and integrated appliances to include electric oven, gas hob, dishwasher, and washing machine.

## Lounge

## 14'0" x 16'1" (4.26m x 4.89m)

Double glazed windows and patio door to rear. Spacious lounge with laminate flooring.

#### Bedroom 1 8'1" x 11'6" (2.46m x 3.50m)

Two double glazed window to front, good sized double room with fitted wardrobe and access to ensuite

# <u>Bedroom 3</u> 9'2" x 7'3" (2.80m x 2.20m)

Double glazed window to rear, good sized single room with carpet.