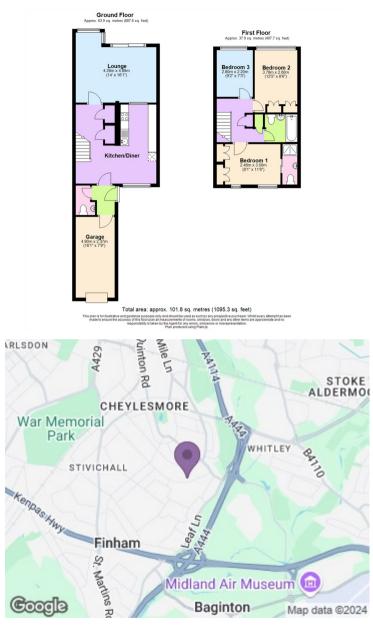

# archerbassett

\*IDEAL FIRST TIME PURCHASE OR INVESTMENT\* A tidy three bedroom terraced home with double glazing and central heating which is set in a prime location with excellent transport links and local amenities. In brief the property comprises of an open plan kitchen/diner with a range of fitted wall and base units and integrated oven, gas hob, dishwasher, washing machine and two built in large storage cupboards. A ground floor W/C with hand wash basin and a spacious lounge with patio doors leading to the garden. To the first floor are three bedrooms with two of them benefiting from built in wardrobes and the master also having an en-suite shower room with electric shower. The part tiled family bathroom features a white suite with bath and electric shower, W/C and hand wash basin. Other features include a garage, part lawned front garden and a low maintenance decked rear garden. ENERGY RATING C

## <u>Garage</u>

# 16'0" x 7'9" (4.90m x 2.37m )

Garage to front with up and over door and electric supply.