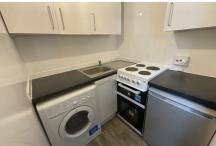

## £425 PCM

PROPERTY IS ONLY SUITABLE FOR SINGLE OCCUPANCY. Studio apartment located in the heart of Long Buckby within walking distance of local amenities and train station benefiting from hardwood double glazing and electric heating. The accommodation comprises of a one-roomed unit consisting of combined bedroom and sitting room separate bathroom and fitted kitchen to include washing machine, fridge and brand new cooker. KIDS NO, PETS NO. Energy Rating E

- STUDIO APARTMENT
- FITTED KITCHEN WITH APPLIANCES
- HARDWOOD FRAMED DOUBLE ELECTRIC HEATING **GLAZING**
- LOCATED IN THE CENTRE OF LONG **BUCKBY'S MARKET PLACE**