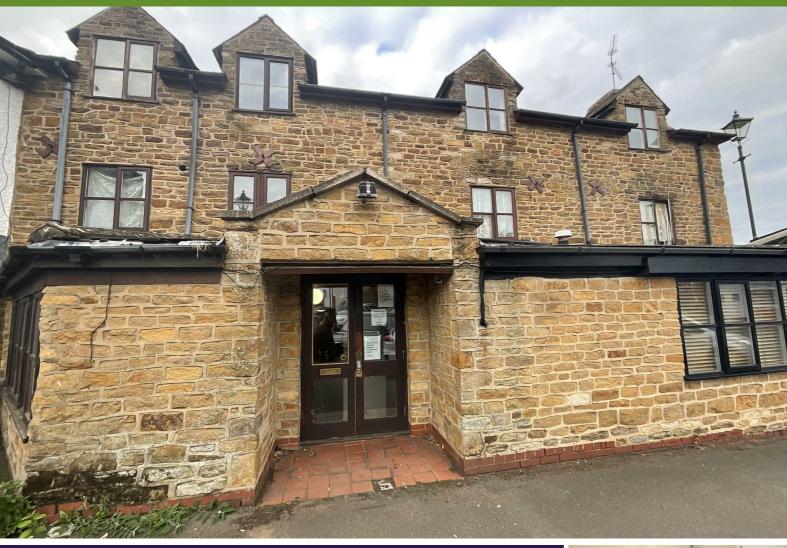

## Market Place, Long Buckby, NN6 7RR

## £425 PCM

PROPERTY IS ONLY SUITABLE FOR SINGLE OCCUPANCY. Studio apartment located in the heart of Long Buckby within walking distance of local amenities and train station benefiting from hardwood double glazing and electric heating. The accommodation comprises of a one-roomed unit consisting of combined bedroom and sitting room separate bathroom and fitted kitchen to include washing machine, fridge and brand new cooker. KIDS NO, PETS NO. Energy Rating E

- STUDIO APARTMENT
- FITTED KITCHEN WITH APPLIANCES
- HARDWOOD FRAMED DOUBLE ELECTRIC HEATING **GLAZING**
- LOCATED IN THE CENTRE OF LONG **BUCKBY'S MARKET PLACE**