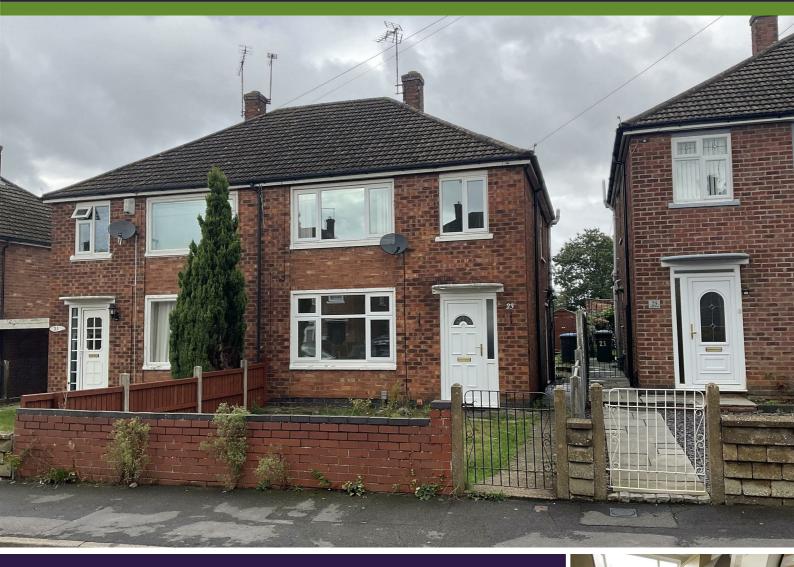

## Deane Road, Rugby, CV21 4NZ

## £1,050 PCM

Recently redecorated three bedroom semi detached home located in the popular area of Hillmorton, Rugby and is situated within a cul-de-sac. This property benefits from gas central heating and is double glazed throughout. The accommodation comprises of fitted kitchen to include an electric oven, gas hob and extractor along with two generously sized reception rooms. To the first floor are two double bedrooms and a single bedroom along with a recently refurbished shower room with a shower enclosure and electric shower. Gardens to the front and rear of the property with allocated off road parking also accessible from the rear. KIDS OK, PETS NO, Energy Rating C

- THREE BEDROOM SEMI-DETACHED FAMILY HOME LOCATED IN A CUL-DE-SAC
- GAS CENTRAL HEATED AND DOUBLE GLAZED TWO RECEPTION ROOMS **THROUGHOUT**
- RECENTLY REDECORTATED WITH NEW CARPETS
- BRAND NEW FITTED SHOWER ROOM