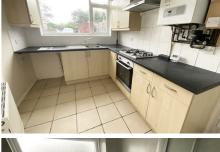

## £1,050 PCM

Recently redecorated three bedroom semi detached home located in the popular area of Hillmorton, Rugby and is situated within a cul-de-sac. This property benefits from gas central heating and is double glazed throughout. The accommodation comprises of fitted kitchen to include an electric oven, gas hob and extractor along with two generously sized reception rooms. To the first floor are two double bedrooms and a single bedroom along with a recently refurbished shower room with a shower enclosure and electric shower. Gardens to the front and rear of the property with allocated off road parking also accessible from the rear. KIDS OK, PETS NO, Energy Rating C