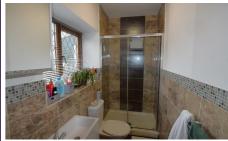

## £895 PCM

\*\*WATER RATES & COUNCIL TAX INCLUDED\*\* A well-presented modern barn style conversion on the rural edge of west Coventry with double-glazing, underfloor heating & laminate flooring throughout. There is an open plan lounge / kitchen with a range of modern high gloss units and includes oven & gas hob & & dishwasher, a good size double bedroom with a fully tiled ensuite shower room with shower cubicle, W/C & hand wash. Externally there is parking for two cars and to the rear are small-enclosed courtyard gardens to each side. Unfurnished, KIDS NO, PETS CONSIDERED. ENERGY RATING D