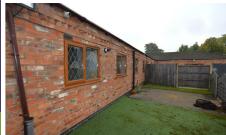

## £895 PCM

\*\*WATER RATES & COUNCIL TAX INCLUDED\*\* A well-presented modern barn style conversion on the rural edge of west Coventry with double-glazing, underfloor heating & laminate flooring throughout. There is an open plan lounge / kitchen with a range of modern high gloss units and includes oven & gas hob & & dishwasher, a good size double bedroom with a fully tiled ensuite shower room with shower cubicle, W/C & hand wash. Externally there is parking for two cars and to the rear are small-enclosed courtyard gardens to each side. Unfurnished, KIDS NO, PETS CONSIDERED. ENERGY RATING D