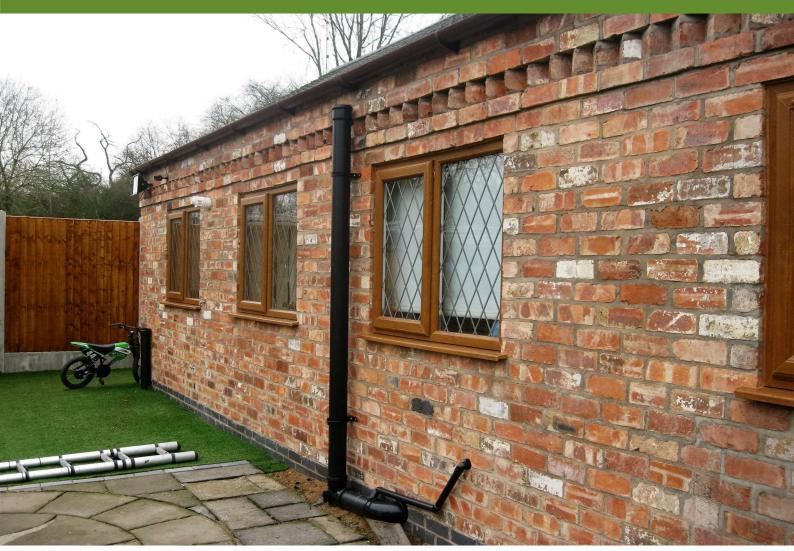

## £895 PCM

\*\*WATER RATES & COUNCIL TAX INCLUDED\*\* A well-presented modern barn style conversion on the rural edge of west Coventry with double-glazing, underfloor heating & laminate flooring throughout. There is an open plan lounge / kitchen with a range of modern high gloss units and includes oven & gas hob & & dishwasher, a good size double bedroom with a fully tiled ensuite shower room with shower cubicle, W/C & hand wash. Externally there is parking for two cars and to the rear are small-enclosed courtyard gardens to each side. Unfurnished, KIDS NO, PETS CONSIDERED. ENERGY RATING D