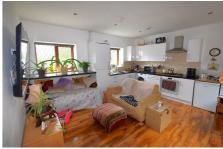

## £895 PCM

\*\*WATER RATES & COUNCIL TAX INCLUDED\*\* A well-presented modern barn style conversion on the rural edge of west Coventry with double-glazing, underfloor heating & laminate flooring throughout. There is an open plan lounge / kitchen with a range of modern high gloss units and includes oven & gas hob & & dishwasher, a good size double bedroom with a fully tiled ensuite shower room with shower cubicle, W/C & hand wash. Externally there is parking for two cars and to the rear are small-enclosed courtyard gardens to each side. Unfurnished, KIDS NO, PETS CONSIDERED. ENERGY RATING D