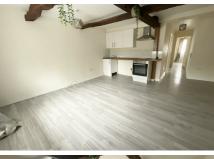

## Church Street, Rugby, CV21 3PU

£725 Per Calendar Month

Two bedroom first floor flat ideally located in Rugby town centre and within walking distance to the train station, benefiting from electric heating and double glazed windows. This home features vaulted ceilings with exposed beams which must be viewed internally to be fully appreciated. The accommodation comprises of open plan lounge/fitted kitchen with electric oven and hob, a double bedroom and a further single bedroom/office space along with a shower room with shower enclosure and an electric shower. Available Unfurnished, KIDS??, PETS NO - Energy Rating E

- TWO BEDROOM FIRST FLOOR APARTMENT LOCATED WITHIN RUGBY TOWN CENTRE
- WALKING DISTANCE TO RUGBY TRAIN ELECTRIC HEATING
  STATION
- DOUBLE GLAZED THROUGHOUT
- OPEN PLAN LOUNGE/FITTED KITCHEN
- SHOWER ROOM WITH SHOWER ENCLOSURE