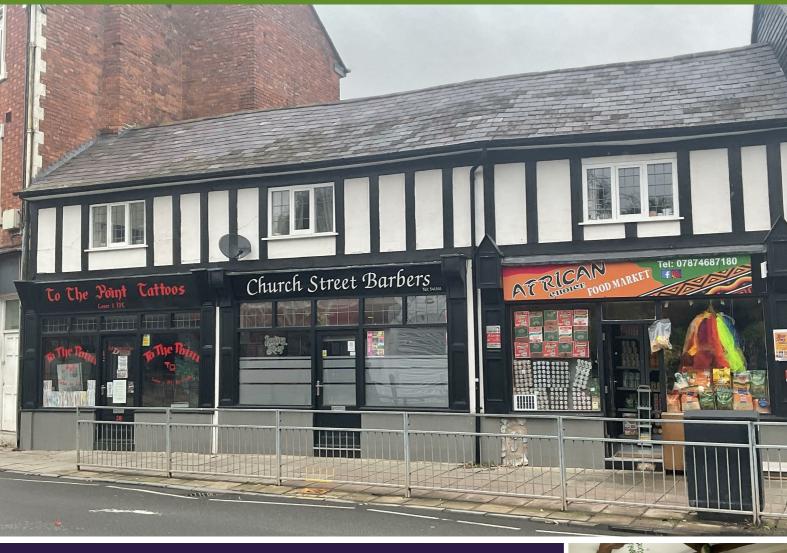

## Church Street, Rugby, CV21 3PU

£725 Per Calendar Month

Two bedroom first floor flat ideally located in Rugby town centre and within walking distance to the train station, benefiting from electric heating and double glazed windows. This home features vaulted ceilings with exposed beams which must be viewed internally to be fully appreciated. The accommodation comprises of open plan lounge/fitted kitchen with electric oven and hob, a double bedroom and a further single bedroom/office space along with a shower room with shower enclosure and an electric shower. Available Unfurnished, KIDS??, PETS NO - Energy Rating E

- TWO BEDROOM FIRST FLOOR APARTMENT LOCATED WITHIN RUGBY TOWN CENTRE
- WALKING DISTANCE TO RUGBY TRAIN ELECTRIC HEATING
  STATION
- DOUBLE GLAZED THROUGHOUT
- OPEN PLAN LOUNGE/FITTED KITCHEN
- SHOWER ROOM WITH SHOWER ENCLOSURE