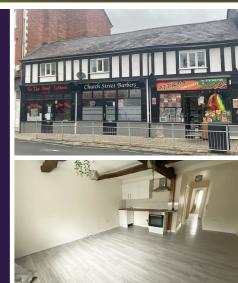

## Church Street, Rugby, CV21 3PU

£675 Per Calendar Month

PROPERTY IS ONLY SUITABLE FOR SINGLE OCCUPANCY. Two bedroom first floor flat ideally located in Rugby town centre and within walking distance to the train station, benefiting from electric heating and double glazed windows. This home features vaulted ceilings with exposed beams which must be viewed internally to be fully appreciated. The accommodation comprises of open plan lounge/fitted kitchen with electric oven and hob, a double bedroom and a further single bedroom/office space along with a shower room with shower enclosure and an electric shower. Available Unfurnished, KIDS NO, PETS NO - Energy Rating E

- TWO BEDROOM FIRST FLOOR APARTMENT LOCATED WITHIN RUGBY TOWN CENTRE
- WALKING DISTANCE TO RUGBY TRAIN ELECTRIC HEATING **STATION**
- DOUBLE GLAZED THROUGHOUT
- OPEN PLAN LOUNGE/FITTED KITCHEN
- **ENCLOSURE**
- SHOWER ROOM WITH SHOWER PROPERTY IS ONLY SUITABLE FOR SINGLE **OCCUPANCY**