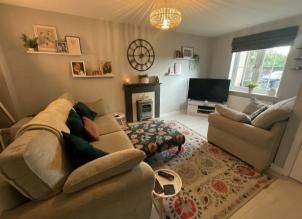

#### Reception

18'9" x 14'11" (5.74 x 4.57)

Laminated flooring, UPVC double glazed window to front aspect, feature fireplace and two radiators with carpeted stairs leading to the first floor.