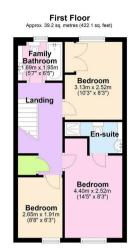

#### **Bedroom One**

14'5" x 8'3" (4.40 x 2.52)

Spacious double room which is carpeted, radiator, UPVC

double glazed window to the front aspect with an en-suite shower room

### En Suite

Shower cubicle which is fully tiled, w/c, vanity unit with inset sink which is tiled to splashback, vinyl flooring, radiator and extractor fan.

# **Bedroom Two**

10'3" x 8'3" (3.13 x 2.52)

Spacious double room which is carpeted, radiator, UPVC double glazed window to the rear aspect and fitted wardrobe.

## **Bedroom Three**

8'8" x 6'3" (2.65 x 1.91)

Single room with radiator, UPVC double glazed window to the front aspect.

### Bathroom

5'6" x 6'4" (1.69 x 1.95)

Family bathroom to include bath with side panel, w/c, vanity unit with inset sink which is tiled to splashback. Radiator, vinyl flooring and UPVC double glazed obscure glass window to the rear aspect.