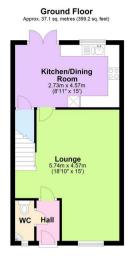

### **Entrance Hall**

3'3" x 5'4" (1.007 x 1.631)

Entrance hall with laminate flooring, radiator with entrance to cloakroom/WC

# Cloakroom

2'9" x 5'9" (0.845 x 1.753)

W/C, pedestal wash hand basin tiled to splashback, radiator and UPVC double glazed window to front aspect.

### Kitchen/Diner

8'11" x 14'11" (2.73 x 4.57)

Fitted kitchen with laminate flooring, electric cooker, gas hob, extractor fan and gas boiler. Space for plumbing for a washing machine and fridge/freezer. Under stairs pantry and UPVC double glazed patio doors leading to the rear garden.

#### Reception

18'9" x 14'11" (5.74 x 4.57)

Laminated flooring, UPVC double glazed window to front aspect, feature fireplace and two radiators with carpeted stairs leading to the first floor.