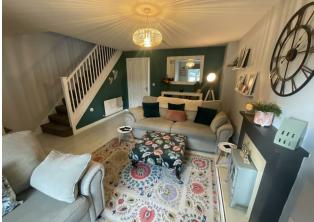

#### Reception

18'9" x 14'11" (5.74 x 4.57)

Laminated flooring, UPVC double glazed window to front aspect, feature fireplace and two radiators with carpeted stairs leading to the first floor.