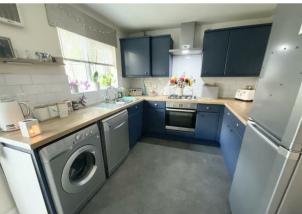

### Kitchen/Diner

8'11" x 14'11" (2.73 x 4.57)

Fitted kitchen with laminate flooring, electric cooker, gas hob, extractor fan and gas boiler. Space for plumbing for a washing machine and fridge/freezer. Under stairs pantry and UPVC double glazed patio doors leading to the rear garden.