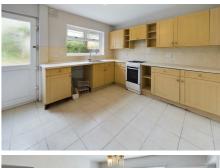

## The Moorfield, Coventry, CV3 1DF

£895 Per Calendar Month

\*\*RECENTLY REDECORATED\*\* This three bedroom family home is convenient to local amenities and a short distance to the city centre. Briefly comprising of a spacious lounge with feature fireplace, a modern kitchen with a range of wall & base units, two built in storage cupboards. To the first floor are three well-proportioned bedrooms and a fully tiled family bathroom which has a shower cubicle W/C & handwash. There is double glazing and central heating throughout and externally the property has a partly lawned fore garden with off road parking and a garage to the side. To the rear is a large garden which has a lawn & patio. UNFURNISHED, KIDS OK, PETS NO, **ENERGY RATING D** 