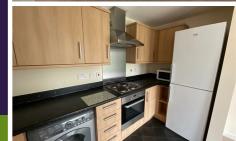

## archer bassett

Monticello Way, Coventry, CV4 9WE

£895 Per Calendar Month

A modern two bedroom second floor apartment in that comes with double glazing and central heating throughout. There is an open plan lounge/kitchen with oven, hob, washing machine and fridge/freezer, the main bedroom benefits from an en-suite with double shower cubicle and the main bathroom has a white suite, bath and shower. Further benefits include allocated parking, lift and secure entry phone system. Unfurnished, PETS NO, KIDS OK. ENERGY RATING B.