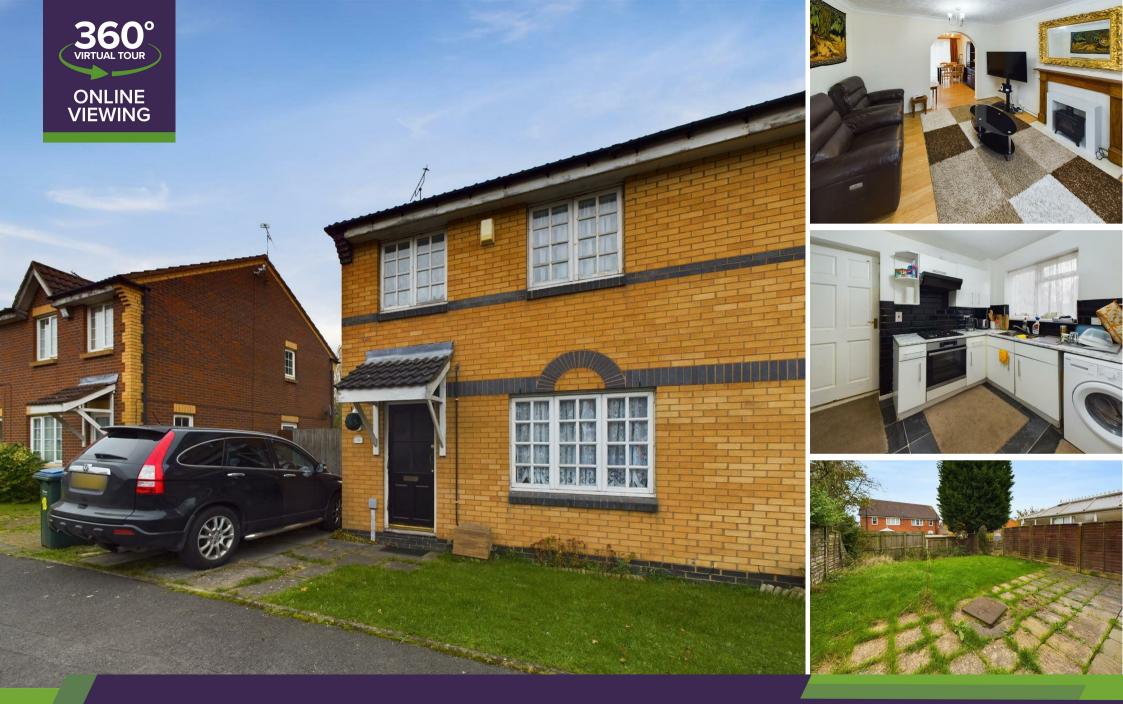

# archerbassett

\*\*NO UPWARD CHAIN\*\* A well presented three bedroom semi-detached property set in a desirable development which is close to local amenities, the Ricoh Arena and has excellent transport links with the M6. Briefly comprising of a spacious through lounge/diner with patio doors leading to the rear garden, fitted kitchen with a range of wall and base units and integrated gas hob and electric oven. A fully tiled bathroom with neutral suite to include a bath with electric shower over, WC and hand wash basin. Other benefits include double glazing, gas central heating, driveway, lawned garden to front and part paved/part lawned garden to rear. EPC Rating C

# <u>Kitchen</u>

#### 10'7" x 7'5" (3.24m x 2.28m)

Double glazed window to rear and UPVC door to garden. A generously sized kitchen with a range of wall and base units, integrated electric hob and oven and built in under stair storage.

#### Living Room 12'10" x 12'9" (3.93m x 3.91m )

Double glazed windows to front, spacious lounge with laminate flooring and feature fire surround.

#### Dining Room

#### 10'7" x 7'8" (3.24m x 2.35m )

Double glazed patio doors leading to garden, dining room with laminate flooring.