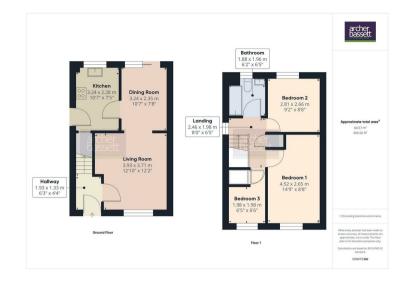

#### 10'7" x 7'5" (3.24m x 2.28m)

Double glazed window to rear and UPVC door to garden. A generously sized kitchen with a range of wall and base units, integrated electric hob and oven and built in under stair storage.

#### Living Room 12'10" x 12'9" (3.93m x 3.91m )

Double glazed windows to front, spacious lounge with laminate flooring and feature fire surround.

#### 10'7" x 7'8" (3.24m x 2.35m )

Double glazed patio doors leading to garden, dining room with laminate flooring.

#### 14'9" x 8'8" (4.52m x 2.65m )

Double glazed window to front, spacious double room with carpet.

#### Bedroom 2

9'2" x 8'8" (2.81m x 2.66m ) Double glazed windows to rear, double room with carpet.

# 6'5" x 6'5" (1.98m x 1.98m )

Double glazed window to rear, single room with carpet and built in storage.