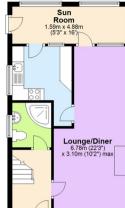

#### Lounge/Diner

22'3" x 10'2" (6.78m x 3.10m) Spacious lounge/diner with patio door to the sunroom.

#### 5'3" x 16'0" (1.59m x 4.88m)

Full width sun room with electrics & door out to the rear garden.

#### **Bathroom**

6'3" x 5'6" (1.91m x 1.67m) Ground floor bathroom with W/C, hand wash & corner shower cubicle.

## Bedroom 1

9'4" x 16'0" (2.85m x 4.87m) Large double bedroom with plenty of fitted storage cupboards & dual aspect windows.

## <u>Bedroom 2</u>

# 12'4" x 7'9" (3.77m x 2.36m)

Double bedroom with storage cupboard.

## <u>Bedroom 3</u>

8'8" x 7'11" (2.65m x 2.41m) Good size twin/small double bedroom with fitted

wardrobes.