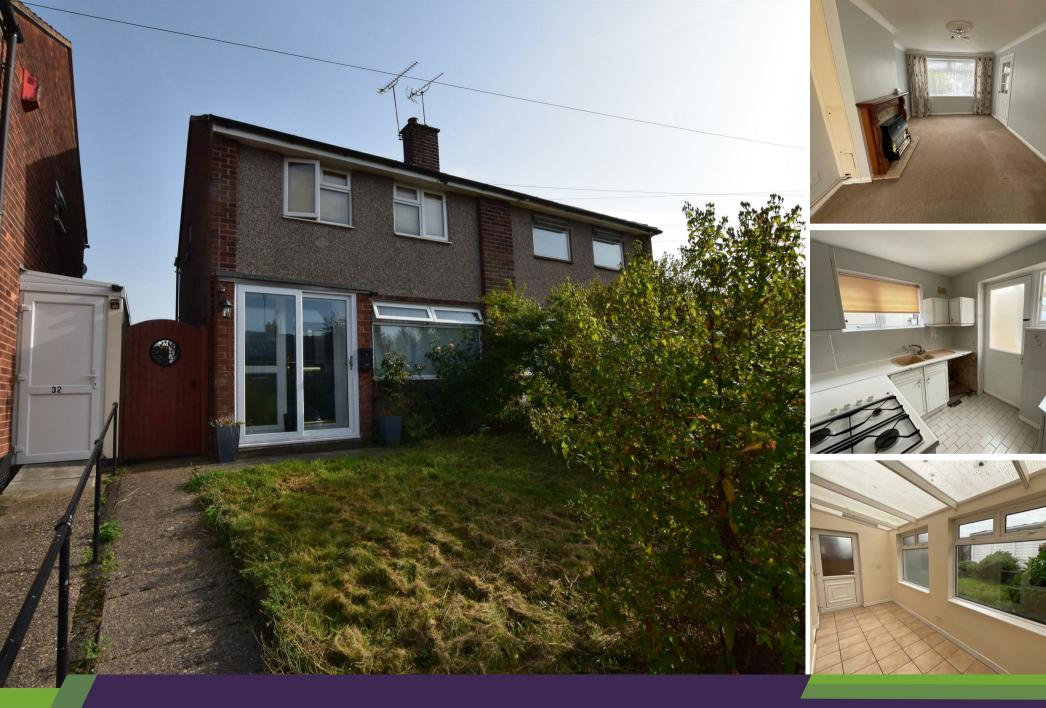

Parry Road, Wyken, Coventry CV2 3LZ £210,000

\*\*Vacant Possession – No Upward Chain\*\* A three bedroom semi-detached home situated in the popular area of Wyken that would make an ideal first time purchase or investment. In brief the property comprises of a spacious through lounge/diner, fitted kitchen, a large full width sun room and a ground floor bathroom with W/C, hand wash & shower cubicle. To the first floor there are three double bedrooms with two having fitted storage/wardrobes. Further benefits include double glazing, gas central heating and gardens to both the front and rear. The garage has been converted and has full electrics and would make an ideal office/ games room.

#### Lounge/Diner

22'3" x 10'2" (6.78m x 3.10m) Spacious lounge/diner with patio door to the sunroom.

## 11'3" x 8'4" (3.42m x 2.54m)

Fitted kitchen with a rage of wall & base units & built in oven & hob.

#### 5'3" x 16'0" (1.59m x 4.88m)

Full width sun room with electrics & door out to the rear garden.