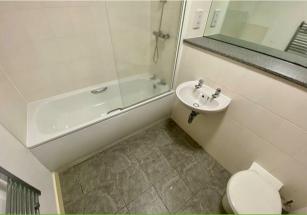

## **Bathroom**

7'6" x 5'6" (2.3m x 1.7m )

The part tiled bathroom has a modern white suite to include bath with mixer shower over and heated towel rail.