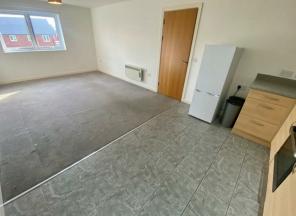

# Open Plan Lounge / Kitchen

11'5" x 22'11" (3.5m x 7.00m)

The spacious open plan lounge is carpeted to the living area with the kitchen having tiled flooring and a range of fitted modern wall & base units to include an integrated oven, hob & extractor unit

#### **Bedroom**

11'1" x 11'5" (3.4m x 3.5m)

A larger than average double bedroom has a UPVC double glazed window, electric wall heater & is fully carpeted.