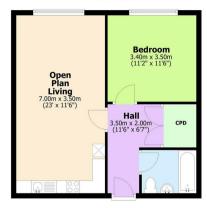

# Open Plan Lounge / Kitchen

11'5" x 22'11" (3.5m x 7.00m)

The spacious open plan lounge is carpeted to the living area with the kitchen having tiled flooring and a range of fitted modern wall & base units to include an integrated oven, hob & extractor unit

#### **Bedroom**

11'1" x 11'5" (3.4m x 3.5m)

A larger than average double bedroom has a UPVC double glazed window, electric wall heater & is fully carpeted.

## **Bathroom**

7'6" x 5'6" (2.3m x 1.7m )

The part tiled bathroom has a modern white suite to include bath with mixer shower over and heated towel rail.

#### **Ground Floor**

This plan is for illustrative and guidance purposes only and should be used as such by any prospective purchaser. Whilst every attempt has been made to ensure the accuracy of this floor plan all measurements of rooms, windows, doors and any other items are approximate and no responsibility is taken by the Agent for any errors, omissions or misrepresentation. Plan produced using PlanUp.