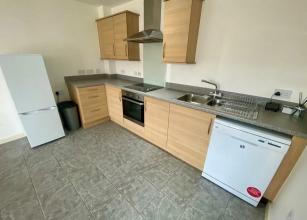

# Open Plan Lounge / Kitchen

11'5" x 22'11" (3.5m x 7.00m)

The spacious open plan lounge is carpeted to the living area with the kitchen having tiled flooring and a range of fitted modern wall & base units to include an integrated oven, hob & extractor unit