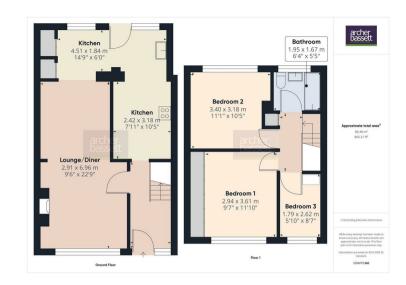

#### Bedroom 1

#### 9'6" x 11'11" (2.9m x 3.64m )

Double glazed window to front, large double room with fitted mirrored wardrobes.

# Bedroom 2

### 11'1" x 10'5" (3.40m x 3.18m )

Double glazed window to rear, double room with laminate flooring. Views across the rear green space.

## Bedroom 3

5'10" x 8'7" (1.79m x 2.62m ) Double glazed window to front, single room with laminate flooring.

# <u>Bathroom</u>

## 6'4" x 5'5" (1.95m x 1.67)

Double glazed window to rear with privacy glass. Fully tiled modern bathroom with white suite to include bath with shower over, W/C and hand wash basin.