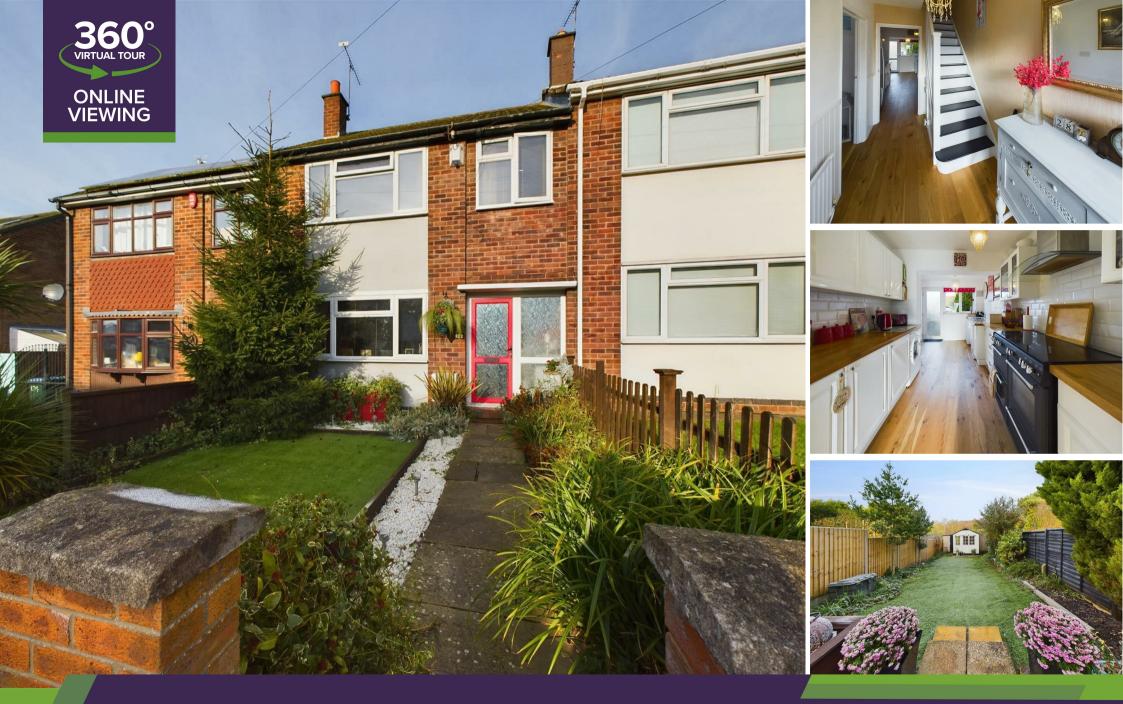

# archerbassett

A very well presented three bedroom family home which is within walking distance to Coundon Wedge with its country walks & open fields. The property further benefits from being easily accessible by foot to several schools including Sherbourne Fields, Coundon Primary & Secondary, Christ the King, Kingsbury Academy and has easy access to the A45 and Cardinal Newman Secondary School. From the entrance hall there is a spacious through lounge/diner with laminate flooring & feature fire place, a full width rear extension incorporating a modern fitted breakfast/kitchen with newly laid engineered wood flooring a good range of wall & base units with plenty of additional built in storage cupboards. To the first floor are two double bedrooms with the principle bedroom having fitted wardrobes and a single bedroom and the stylish fully tiled family bathroom incorporates a white suite to include bath with shower over, WC and hand wash basin. Externally there is a walled fore-garden with lawn & mature borders and the delightful rear garden has a generous patio area, lawn, mature shrubs, garage to rear and backs onto the bowls club and Coundon Wedge beyond and is un-overlooked

#### Lounge/Diner

#### 9'6" x 22'10" (2.91m x 6.96m)

Double glazed window to front, spacious through lounge/diner with laminate flooring and feature fireplace.

#### <u>Kitchen</u>

## 14'9" (max) x 22'6" (max) (4.51m (max) x 6.86m (max))

Double glazed windows and UPVC door to rear with views to garden. modern fitted kitchen with a range of wall and base units, additional breakfast area including two built in storage cupboards.