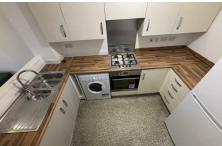

## Canal View, Coventry, CV1 4LQ

£1,395 Per Calendar Month

\*\*\*HMO COMPLIANT SUITABLE FOR SHARERS\*\*\*

This four bedroom, three storey town house benefiting from gas central heating and double glazing. Comprises of study, ground-floor W/C, open plan kitchen/lounge with gas hob/oven, washer /dryer and fridge/freezer. The first floor comprises of two double bedrooms and a part tiled bathroom with shower cubicle. The second floor has a further two bedrooms and a bathroom with white suite, bath and shower. Also benefits from a drive and low maintenance garden to the front and rear. T/L PETS NO. KIDS OK. ENERGY RATING B.