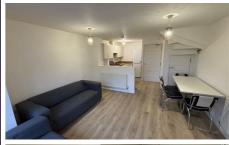

## Canal View, Coventry, CV1 4LQ

£1,395 Per Calendar Month

\*\*\*HMO COMPLIANT SUITABLE FOR SHARERS\*\*\*

This four bedroom, three storey town house benefiting from gas central heating and double glazing. Comprises of study, ground-floor W/C, open plan kitchen/lounge with gas hob/oven, washer /dryer and fridge/freezer. The first floor comprises of two double bedrooms and a part tiled bathroom with shower cubicle. The second floor has a further two bedrooms and a bathroom with white suite, bath and shower. Also benefits from a drive and low maintenance garden to the front and rear. T/L PETS NO. KIDS OK. ENERGY RATING B.