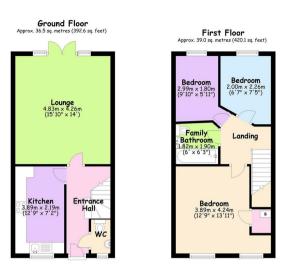

Total area: approx. 75.5 sq. metres (812.6 sq. feet)

67 Hertford Street, Coventry CV1 1LB