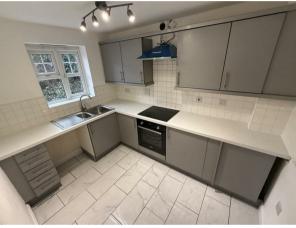

## LET BY

archer bases and sales

Kinlet Close, Daimler Green, Coventry CV6 3LS £995 Per Calendar Month

\*\*\*FULLY REDECORATED - NEW CARPETS & FLOORING\*\*\* A three bedroom end of terrace home located in a quiet culde sac, close to the city centre benefiting from double glazing and gas central heating. In brief the property comprises of an entrance hall with a ground floor cloak room with W/C & hand wash, spacious lounge/diner with laminate flooring & French doors opening out to the rear garden, a fitted kitchen with integrated electric oven & gas hob. To the first floor are three bedrooms and a family bathroom with white suite, bath and shower over. Externally there is an enclosed rear garden and to the front there is a parking space & allocated visitors space. KIDS OK. PETS NO.