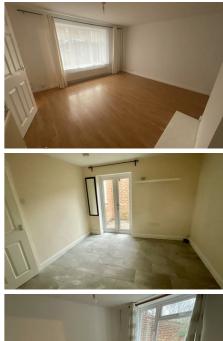

## £795 PCM

Two bedroom ground floor maisonette benefiting from gas central heating and double glazing. The accommodation comprises of lounge, fitted kitchen with oven, two double bedrooms and family bathroom with electric shower over the bath. There is parking to the front and shared rear garden. KIDS OK, PETS NO Energy Rating C

- GROUND FLOOR FLAT
- FITTED KITCHEN WITH ELECTRIC OVEN
- GAS CENTRAL HEATING
- SHARED REAR GARDEN
- CLOSE TO LOCAL AMENITIES AND RETAIL PARKS
- TWO DOUBLE BEDROOMS
- SPACIOUS LOUNGE
- DOUBLE GLAZED THROUGHOUT
- WALKING DISTANCE TO RUGBY TRAIN STATION AND TOWN CENTRE