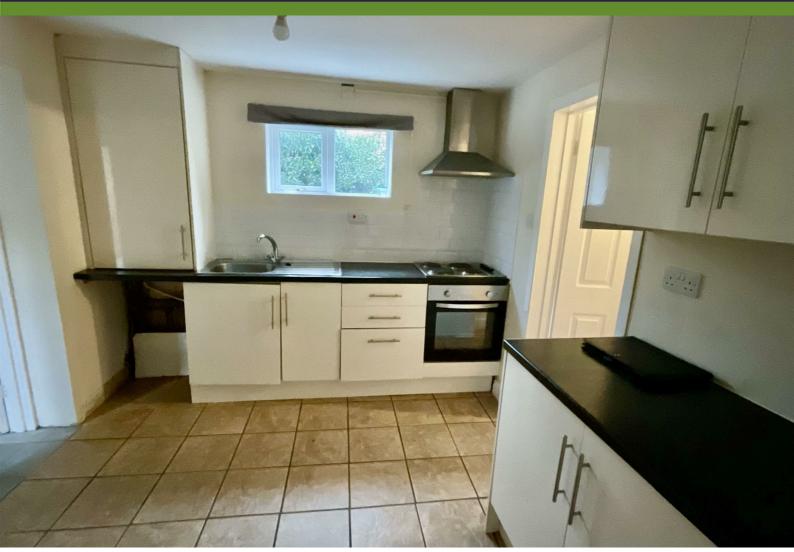

## £795 PCM

Two bedroom ground floor maisonette benefiting from gas central heating and double glazing. The accommodation comprises of lounge, fitted kitchen with oven, two double bedrooms and family bathroom with electric shower over the bath. There is parking to the front and shared rear garden. KIDS OK, PETS NO Energy Rating C

- GROUND FLOOR FLAT
- FITTED KITCHEN WITH ELECTRIC OVEN
- GAS CENTRAL HEATING
- SHARED REAR GARDEN
- CLOSE TO LOCAL AMENITIES AND RETAIL PARKS
- TWO DOUBLE BEDROOMS
- SPACIOUS LOUNGE
- DOUBLE GLAZED THROUGHOUT
- WALKING DISTANCE TO RUGBY TRAIN STATION AND TOWN CENTRE