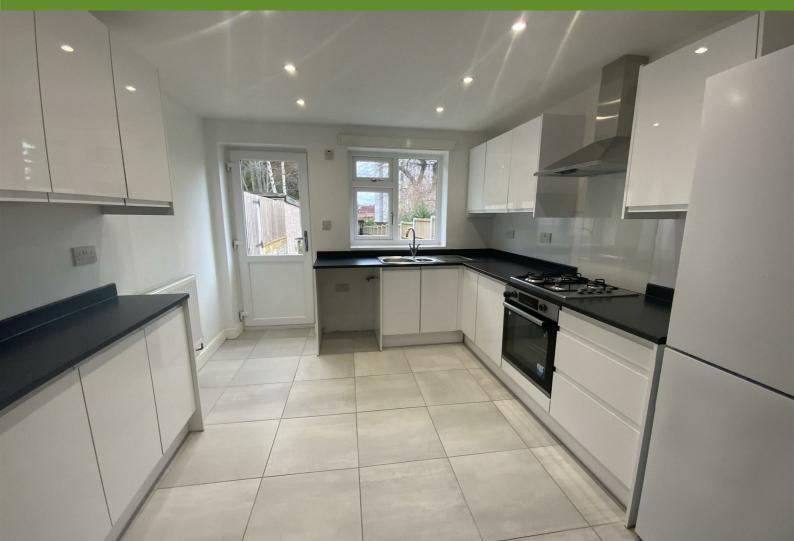

## £1,350 PCM

A well presented extended three bedroom semi detached family home comprising of hallway, front reception, rear reception with shower room off, modern fitted kitchen to include gas hob and electric oven, two double bedrooms, a further good sized single bedroom and a modern family bathroom with bath and separate shower cubicle. The property benefits from double glazing and gas central heating throughout, front and rear gardens, off road parking and a garage to the rear of the property. Kids YES, Pets NO.

- THREE BEDROOM SEMI-DETACHED
- DOWNSTAIRS SHOWER ROOM
- THREE BEDROOMS
- GARAGE TO REAR
- DOUBLE GLAZING

- TWO RECEPTION ROOMS
- MODERN FITTED KITCHEN
- FAMILY BATHROOM WITH SEPARATE SHOWER
- OFF ROAD PARKING
- GAS CENTRAL HEATING