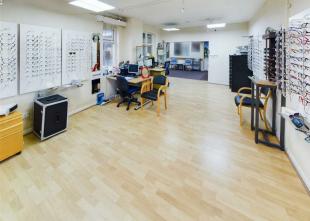

Engleton Road, Radford, Coventry CV6 1JF £550,000



\*\*AN EXCEPTIONAL FREEHOLD DEVELOPMENT OPPORTUNITY \*\* Potential rental income of £50,280pa which equates to a 9.14% yield. A substantial and versatile detached property set on a large plot in a prime location which offers a multitude of uses and is currently set up as a mixed use of commercial and residential units with planning permission in place to convert the existing space into an additional three modern apartments, whilst retaining the commercial section. At present the ground floor comprises of a commercial unit with several storage rooms to the rear and side, the further two floors are residential at present with the second floor being a three bedroom flat with kitchen, lounge & shower room whilst the third floor is stud