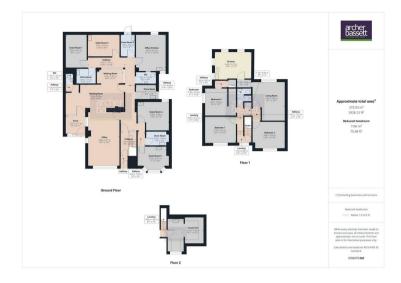

## **Ground Floor**

The ground floor is being operated as a commercial unit which is benefitting from a private entry, large customer waiting room and shop floor. There are 4 large rooms which are set up as a Staff Room/Kitchen, Eye Test Room, Chiropody Room and office. A further four Store Rooms, Boiler Room and two separate W/C's. There is planning permissions in place to convert this floor into one commercial unit and two modern flats, a two bed and a one bed, both having their own private entrances and the larger having a garden.

## First Floor

At present the first floor has been partially renovated to an exceptionally high standard with newly fitted Howdens kitchen, modern shower room, spacious lounge and three generously sized double bedrooms.

#### Second Floor

Currently used as a Store Room, there is an excellent size room with kitchenette and feature Apex window with an additional eves storage room across the landing. It would be an ideal studio flat with the proper permissions.

#### **External Spaces**

Set on a large plot in a prime location the property benefits from tarmacked frontage and a paved rear area.