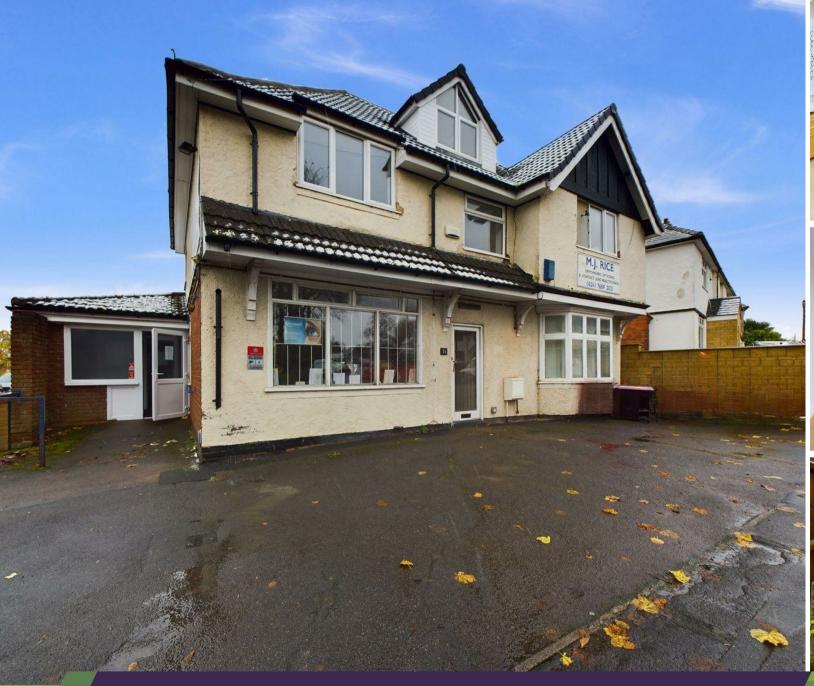

Engleton Road, Radford, Coventry CV6 1JF £550,000

\*\*AN EXCEPTIONAL FREEHOLD DEVELOPMENT OPPORTUNITY \*\* Potential rental income of £50,280pa which equates to a 9.14% yield. A substantial and versatile detached property set on a large plot in a prime location which offers a multitude of uses and is currently set up as a mixed use of commercial and residential units with planning permission in place to convert the existing space into an additional three modern apartments, whilst retaining the commercial section. At present the ground floor comprises of a commercial unit with several storage rooms to the rear and side, the further two floors are residential at present with the second floor being a three bedroom flat with kitchen, lounge & shower room whilst the third floor is studio style flat - both are in need of refurbishment. Externally there is off road parking for several vehicles. Being situated close to the junction of Radford Road & Beake Avenue there is easy access to the city centre, the A444 & motorway network beyond. This interesting building is suitable for a variety of uses or redevelopment and offering great potential it is well worth a viewing.

#### **External Spaces**

Set on a large plot in a prime location the property benefits from tarmacked frontage and a paved rear area.