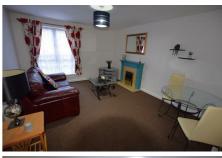

## £775 Per Calendar Month

A well presented one bed, ground floor flat with electric heating and double glazing. Comprising of a spacious lounge with feature fire, modern kitchen with fridge/freezer, washing machine and integrated electric hob and oven. A part tiled bathroom with white suite to include bath with shower over. Other benefits include built in storage to the bedroom, secure phone entry and off road allocated parking.

- ONE BEDROOM, GROUND FLOOR = MAJORITY FURNISHED APARTMENT
- FITTED KITCHEN
- DOUBLE BEDROOM
- DOUBLE GLAZING

- SPACIOUS LOUNGE
- ELECTRIC HEATING
- OFF ROAD, ALLOCATED PARKING