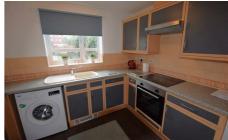

## £775 Per Calendar Month

A well presented one bed, ground floor flat with electric heating and double glazing. Comprising of a spacious lounge with feature fire, modern kitchen with fridge/freezer, washing machine and integrated electric hob and oven. A part tiled bathroom with white suite to include bath with shower over. Other benefits include built in storage to the bedroom, secure phone entry and off road allocated parking.

- ONE BEDROOM, GROUND FLOOR = MAJORITY FURNISHED APARTMENT
- FITTED KITCHEN
- DOUBLE BEDROOM
- DOUBLE GLAZING

- SPACIOUS LOUNGE
- ELECTRIC HEATING
- OFF ROAD, ALLOCATED PARKING