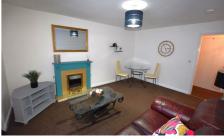

## £775 Per Calendar Month

A well presented one bed, ground floor flat with electric heating and double glazing. Comprising of a spacious lounge with feature fire, modern kitchen with fridge/freezer, washing machine and integrated electric hob and oven. A part tiled bathroom with white suite to include bath with shower over. Other benefits include built in storage to the bedroom, secure phone entry and off road allocated parking.

- ONE BEDROOM, GROUND FLOOR = MAJORITY FURNISHED APARTMENT
- FITTED KITCHEN
- DOUBLE BEDROOM
- DOUBLE GLAZING

- SPACIOUS LOUNGE
- ELECTRIC HEATING
- OFF ROAD, ALLOCATED PARKING