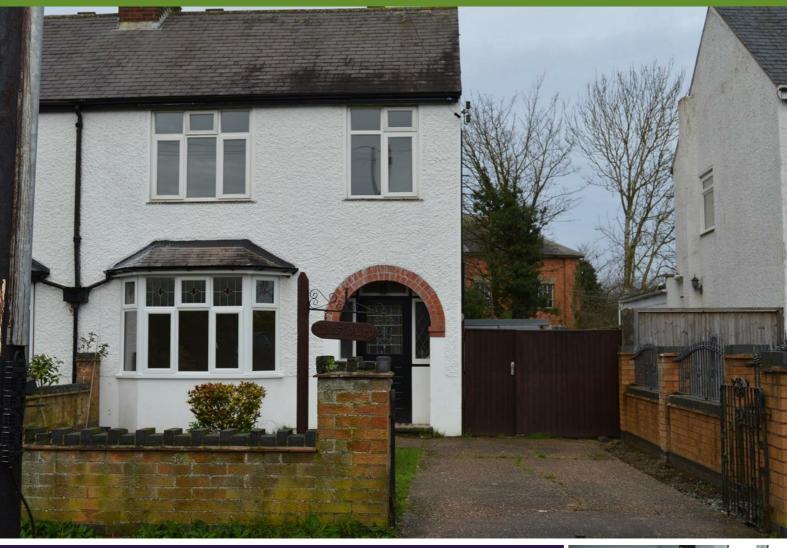

## Southam Road, Rugby, CV22 6NW

## £1,100 PCM

Three bedroom semi-detached home set in the heart of Dunchurch a picturesque village that stands four miles south of Rugby. The accommodation comprises of lounge with bayed window and open fire to the front elevation, dining room with patio doors leading to rear garden, ground floor w.c. and fitted kitchen with freestanding electric cooker and hood. The first floor boasts three bedrooms two of which are double and family bathroom with electric shower over the bath. There is a garage to the rear (not suitable for vehicle storage) with power and light. Driveway to the front providing parking for two cars and garden to the rear with patio. The property benefits from double glazing and gas central heating and must be viewed internally to be fully appreciated.

- THREE BEDROOM SEMI-DETACHED HOME LOCATED IN THE HEART OF DUNCHURCH
- TWO RECEPTION ROOMS
- GROUND FLOOR WC
- GARAGE SUITABLE FOR STORAGE
- OFF ROAD PARKING FOR TWO VEHICLES
- OPEN FIRE PLACE IN THE LIVING ROOM
- GAS CERNTAL HEATING
- ENCLOSED GARDEN TO THE REAR