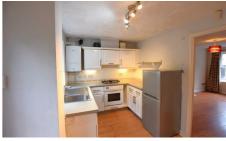

## Hornbeam Drive, Coventry, CV4 9UJ

£950 Per Calendar Month

This modern two bedroom terraced home is central heated & double glazed & is situated in a quiet cul-de-sac and is conveniently located close to Tile Hill train station, local shops and the the motorway network by the way of the A45. The property briefly comprises of a lounge with laminate flooring & feature fire place, kitchen/diner with white fitted units & integrated oven & gas hob (there is a fridge/freezer & washing machine that is supplied but to maintained by the ingoing tenant). To the first floor are two good size bedrooms and a part tiled bathroom with white suite to include bath with mixer shower over & a heated towel rail. Externally there is a small foregarden and to the rear is an enclosed garden which has a decked patio area, lawn & shed. Further benefits include off road parking for two cars.