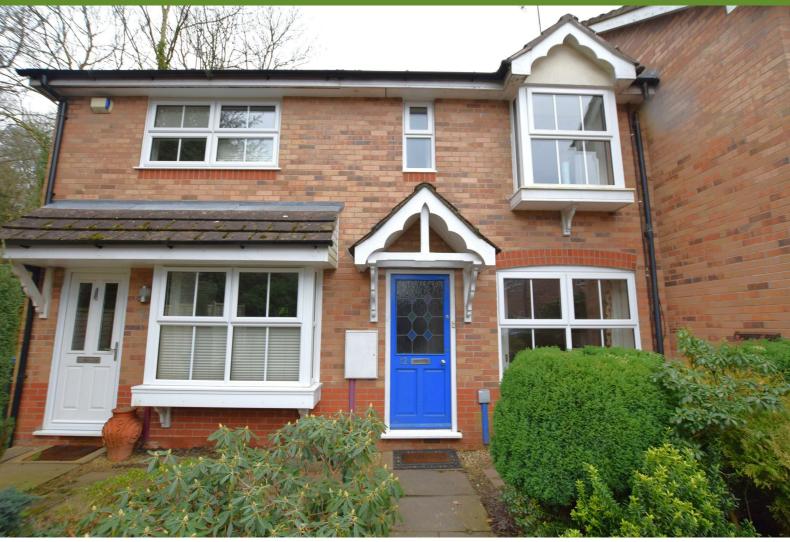

## Hornbeam Drive, Coventry, CV4 9UJ

£950 Per Calendar Month

This modern two bedroom terraced home is central heated & double glazed & is situated in a quiet cul-de-sac and is conveniently located close to Tile Hill train station, local shops and the the motorway network by the way of the A45. The property briefly comprises of a lounge with laminate flooring & feature fire place, kitchen/diner with white fitted units & integrated oven & gas hob (there is a fridge/freezer & washing machine that is supplied but to maintained by the ingoing tenant). To the first floor are two good size bedrooms and a part tiled bathroom with white suite to include bath with mixer shower over & a heated towel rail. Externally there is a small foregarden and to the rear is an enclosed garden which has a decked patio area, lawn & shed. Further benefits include off road parking for two cars.

- MODERN TWO BEDROOM MID LOCAL TO TILE HILL STATION, TERRACE SCHOOLS, SHOPS
- LOW MAINTENANCE GARDEN OFF-ROAD PARKING WITH DECKING AREA