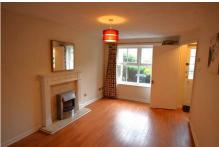

## Hornbeam Drive, Coventry, CV4 9UJ

£950 Per Calendar Month

This modern two bedroom terraced home is central heated & double glazed & is situated in a quiet cul-de-sac and is conveniently located close to Tile Hill train station, local shops and the the motorway network by the way of the A45. The property briefly comprises of a lounge with laminate flooring & feature fire place, kitchen/diner with white fitted units & integrated oven & gas hob (there is a fridge/freezer & washing machine that is supplied but to maintained by the ingoing tenant). To the first floor are two good size bedrooms and a part tiled bathroom with white suite to include bath with mixer shower over & a heated towel rail. Externally there is a small foregarden and to the rear is an enclosed garden which has a decked patio area, lawn & shed. Further benefits include off road parking for two cars.