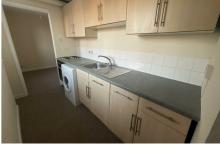

## £570 PCM

Nestled in the charming village of Long Buckby, Rockhall House offers a delightful one-bedroom first-floor flat that perfectly combines modern living with characterful features. This property is ideally situated in the heart of the village, providing easy access to local amenities and a vibrant community atmosphere. The accommodation comprises of lounge, fitted kitchen with appliances, double bedroom and shower room. The flat is heated by electric heater and there is partial double glazing. Parking is available in the Market Square.

- ONE BEDROOM FIRST FLOOR FLAT
- LANDLORD RESPONSIBLE FOR ELECTRIC AND HOT WATER
- LOCATED IN THE HEART OF THE CHARMING VILLAGE LOUNGE WITH EXPOSED BEAMS OF LONG BUCKBY
  - SHOWER ROOM WITH THERMOSTATICALLY
- FITTED KITCHEN WITH APPLIANCES
- CONTROLLED SHOWER