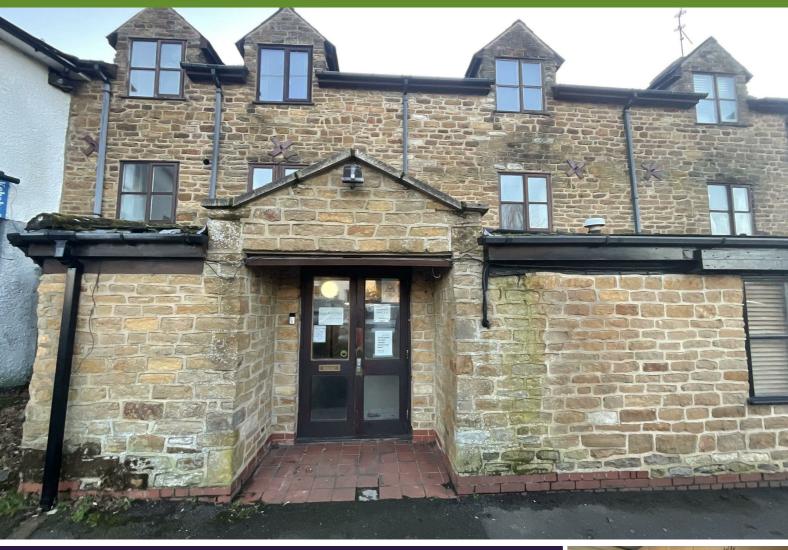

## Rockhall House, Long Buckby, NN6 7RR

## £570 PCM

Nestled in the charming village of Long Buckby, Rockhall House offers a delightful one-bedroom first-floor flat that perfectly combines modern living with characterful features. This property is ideally situated in the heart of the village, providing easy access to local amenities and a vibrant community atmosphere. The accommodation comprises of lounge, fitted kitchen with appliances, double bedroom and shower room. The flat is heated by electric heater and there is partial double glazing. Parking is available in the Market Square.

- ONE BEDROOM FIRST FLOOR FLAT
- LANDLORD RESPONSIBLE FOR ELECTRIC AND HOT WATER
- LOCATED IN THE HEART OF THE CHARMING VILLAGE LOUNGE WITH EXPOSED BEAMS OF LONG BUCKBY
  - SHOWER ROOM WITH THERMOSTATICALLY
- FITTED KITCHEN WITH APPLIANCES
- CONTROLLED SHOWER