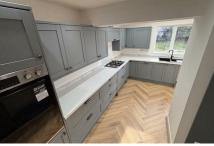

## Alpine Rise, Coventry, CV3 6NR

£1,495 Per Calendar Month

A Newly Renovated Throughout Three bedroom family home with double glazing and central heating. There is a front reception room, a refitted open plan kitchen / dining area with a range of modern units, with integrated oven, gas hob and dishwasher. The first floor boast of three generous sized bedrooms and fully tiled bathroom with white suite bath and separate corner shower cubie. Other benefits included downstairs W/C, large drive to front and part paved part lawned rear garden.