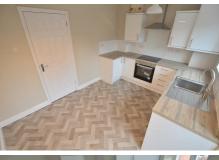

## £1,095 Per Calendar Month

This two bedroom semi detached home that has been refurbished to an extremely high standard. The home benefits of a spacious lounge, Newly fitted kitchen with ceramic hob/ oven and dining area. Good sized rear garden with a part decking and lawned area. To the first floor there are two double bedrooms one benefiting from fitted wardrobes. A newly fitted bathroom with bath and thermostatic shower. Other features include newly fitted carpets throughout, new boiler and new blinds. The property benefits from a garage and driveway for additional parking. The property needs to be viewed internal to truly appreciated

- REFURBISHED THROUGHOUT
- NEWLY FITTED BATHROOM
- NEW BOILER
- GARAGE

- NEWLY FITTED KITCHEN
- NEW CARPETS THROUGHOUT
- NEW BLINDS THROUGHOUT
- DRIVEWAY