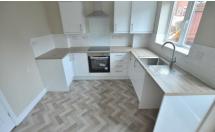

## £1,095 Per Calendar Month

This two bedroom semi detached home that has been refurbished to an extremely high standard. The home benefits of a spacious lounge, Newly fitted kitchen with ceramic hob/ oven and dining area. Good sized rear garden with a part decking and lawned area. To the first floor there are two double bedrooms one benefiting from fitted wardrobes. A newly fitted bathroom with bath and thermostatic shower. Other features include newly fitted carpets throughout, new boiler and new blinds. The property benefits from a garage and driveway for additional parking. The property needs to be viewed internal to truly appreciated

- REFURBISHED THROUGHOUT
- NEWLY FITTED BATHROOM
- NEW BOILER
- GARAGE

- NEWLY FITTED KITCHEN
- NEW CARPETS THROUGHOUT
- NEW BLINDS THROUGHOUT
- DRIVEWAY