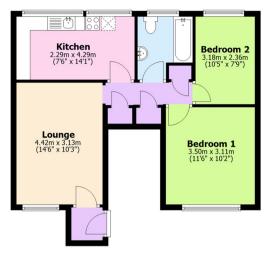

#### **Ground Floor**

This plan is for illustrative and guidance purposes only and should be used as such by any prospective purchaser. Whilst every attempt has been made to ensure the accupaof this floor plan all measurements of rooms, windows, doors and any other items are approximate and no responsibility is taken by the Agent for any errors, omissions or misrepresentation. Plan produced using PlanUp.

#### Lounge

#### 14'6" x 10'3" (4.42m x 3.13m)

Double glazed window to front, spacious lounge with laminate flooring.

## **Kitchen**

# 7'6" x 14'1" (2.29m x 4.29m)

Double glazed windows to rear, good sized kitchen with a range of wall of base units.

## **Bathroom**

# 7'6" x 5'11" (2.29m x 1.80m)

Double glazed window to rear with privacy glass. Full tiles bathroom with white to include bath with shower over, W/C and hand wash basin.

# Bedroom 2

## 10'5" x 7'9" (3.18m x 2.36m)

Double glazed window to rear, small double bedroom with carpet.

#### Bedroom 1

#### 11'6" x 10'2" (3.50m x 3.11m)

Double glazed window to front, large double bedroom with carpet.

#### Hall

## 6'11" x 10'4" (2.11m x 3.16m)

Internal hallway with three storage cupboards.