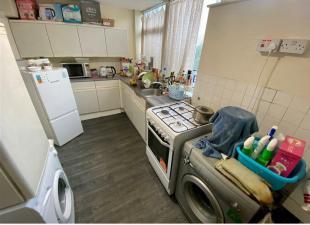

## **Kitchen**

# 7'6" x 14'1" (2.29m x 4.29m)

Double glazed windows to rear, good sized kitchen with a range of wall of base units.