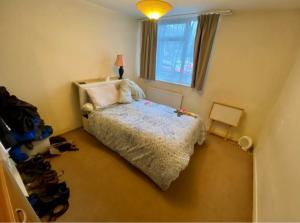

#### Bedroom 1

#### 11'6" x 10'2" (3.50m x 3.11m)

Double glazed window to front, large double bedroom with carpet.