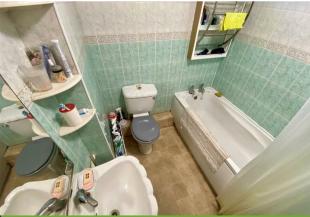

## **Bathroom**

# 7'6" x 5'11" (2.29m x 1.80m)

Double glazed window to rear with privacy glass. Full tiles bathroom with white to include bath with shower over, W/C and hand wash basin.