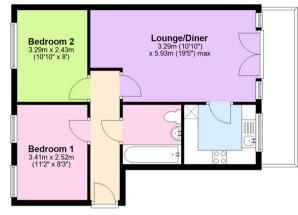

#### **Kitchen**

#### 7'0" x 8'5" (2.13m x 2.57m)

Double glazed window to front, U-Shape kitchen with a range of wall and base units and integrated appliances to include hob, oven, fridge freezer, washer/dryer and dishwasher.

## Bedroom 1

#### 11'2" x 8'3" (3.41m x 2.52m)

Double glazed windows to rear, spacious double room with carpet.

## Bedroom 2

## 10'10" x 8'0" (3.29m x 2.43m)

Double glazed windows to rear, spacious double room with carpet.

## Lounge/Diner

## 10'10" x 19'5" (3.29m x 5.93m)

Double glazed windows to front and French doors to balcony, spacious lounge/diner with carpet.

#### **Balcony**

#### 10'10" x 3'3" (3.29m x 1.00m)

Balcony with wooden walkway and metal railings overlooking private gated driveway and communal greenspace.

#### Bathroom

### 7'0" x 6'11" (2.13m x 2.10m)

Part tiled bathroom with white suite to include bath with shower over, W/C and hand wash basin.

# Ground Floor Approx. 50.2 sq. metres (539.9 sq. feet)

#### Total area: approx. 50.2 sg. metres (539.9 sg. feet)

This plan is for illustrative and guidance purposes only and should be used as such by any prospective purchaser. Whilst every attempt has been made to ensure the accuracy of this floor plan all measurements of rooms, windows, doors and any other items are approximate on responsibility is taken by the Agent for any errors, omissions or misrepresentation. Plan produced using PlanUp.