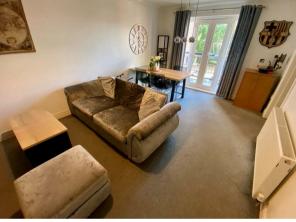

## Lounge/Diner

## 10'10" x 19'5" (3.29m x 5.93m)

Double glazed windows to front and French doors to balcony, spacious lounge/diner with carpet.

#### **Balcony**

#### 10'10" x 3'3" (3.29m x 1.00m)

Balcony with wooden walkway and metal railings overlooking private gated driveway and communal greenspace.