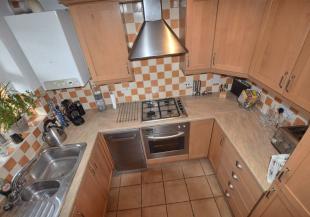

#### **Kitchen**

#### 7'0" x 8'5" (2.13m x 2.57m)

Double glazed window to front, U-Shape kitchen with a range of wall and base units and integrated appliances to include hob, oven, fridge freezer, washer/dryer and dishwasher.