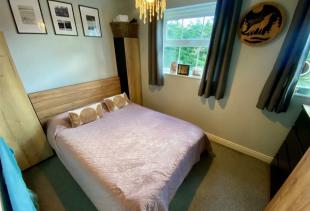

## Bedroom 1

#### 11'2" x 8'3" (3.41m x 2.52m)

Double glazed windows to rear, spacious double room with carpet.

## Bedroom 2

## 10'10" x 8'0" (3.29m x 2.43m)

Double glazed windows to rear, spacious double room with carpet.