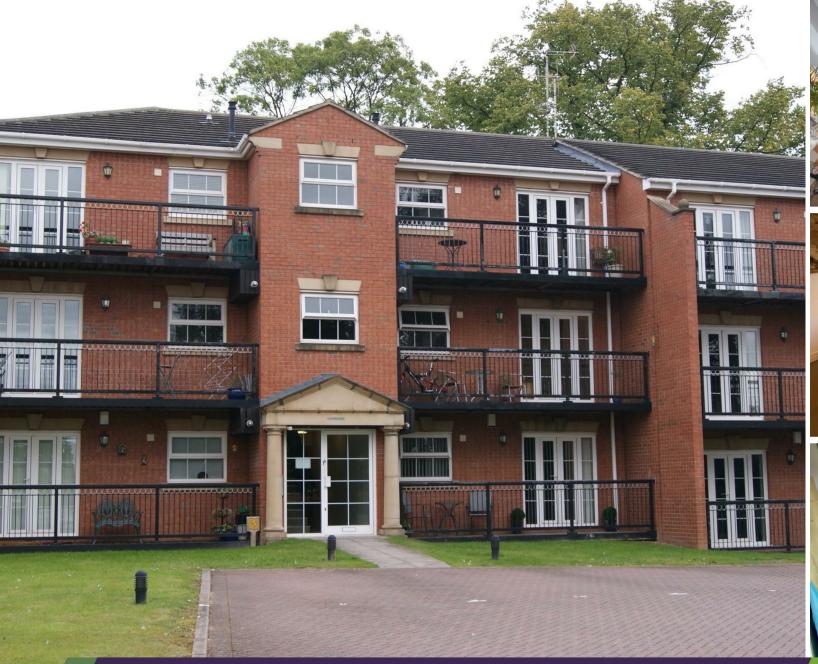

The Limes, Southbank Road, Coundon CV6 1EW £165,000

\*\*CHAIN FREE\*\* A modern and well-presented two double bedroom first floor apartment set within a desirable private gated development. Briefly comprising of a spacious living area with balcony, modern fitted kitchen with a range of wall and base units and integrated appliances to include oven, gas hob, washer/dryer, fridge/freezer and dishwasher. The large part tiled bathroom features a white suite with bath and thermostatic shower over, W/C and handwash basin. Other benefits include allocated off road parking, double glazing, central heating, secure entry phone system and access to well-maintained communal gardens.