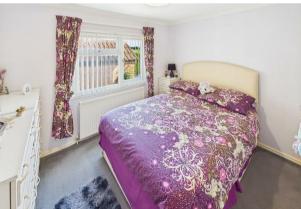

## Bedroom 2

# 9'4" x 7'4" (2.86m x 2.26)

Double glazed window to rear with views of open countryside. Double room with fitted wardrobes and carpet.

#### Bedroom 1

## 9'4" x 10'2" (2.86m x 3.12m)

Double glazed window to side, good sized double room with fitted wardrobes and vanity.