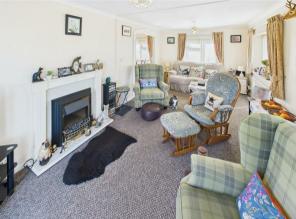

## Lounge

### 19'1" x 10'1" (5.83m x 3.09m)

A spacious lounge with dual aspect double glazed windows and patio doors with feature fireplace and carpet.