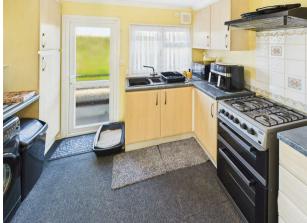

## **Kitchen**

# 9'2" x 10'4" (2.80m x 3.15m)

Double glazed window to side, modern fitted kitchen with a range of wood effect wall and base units.