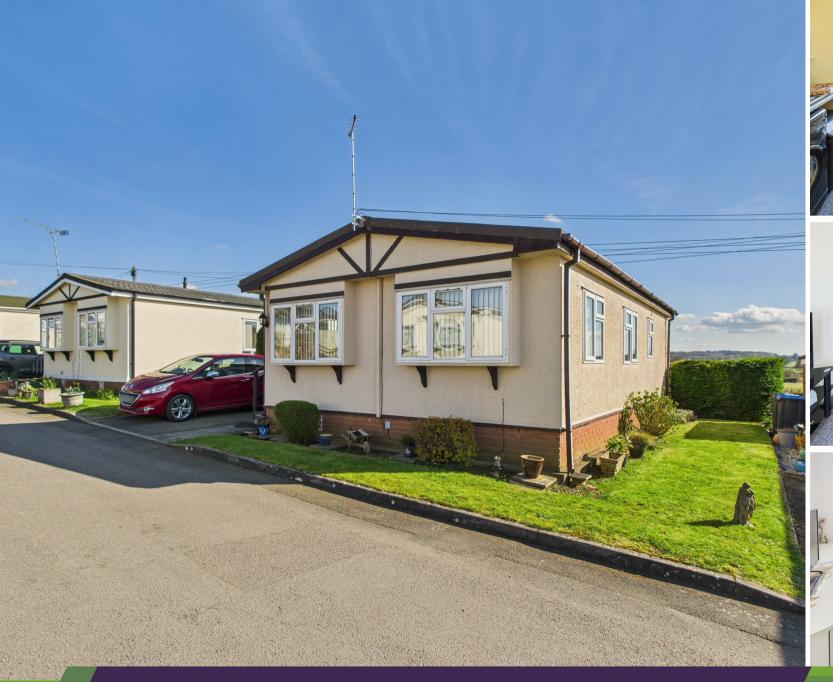

Avon View Park Homes, Oxford Road, Ryton On £100,000 (1/0 3ED

archerbassett LETTINGS AND SALES

\*\*PARK HOME\*\* A well presented and spacious Park Home which is situated in a quiet development with views of open countryside and close to Coventry Airport Retail Park. Briefly comprising of a generously sized lounge with feature fireplace, separate dining room and fitted kitchen with a range of wood effect wall and base units. The bathroom features waterproof flooring and includes a corner shower cubicle. W/C and hand wash basin. Both double bedrooms have fitted wardrobes and other benefits include a private driveway. \*\*CASH BUYERS ONLY\*\*