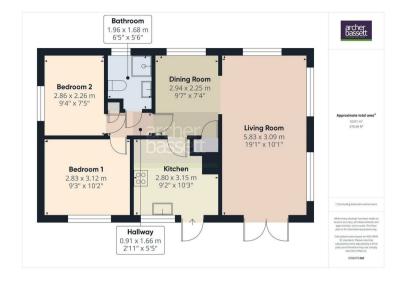

## Lounge

### 19'1" x 10'1" (5.83m x 3.09m)

A spacious lounge with dual aspect double glazed windows and patio doors with feature fireplace and carpet.

### Dining Room

## 9'7" x 7'4" (2.94m x 2.25m)

Separate dining room with double glazed window to side, built in storage cupboard and carpet.

## **Kitchen**

# 9'2" x 10'4" (2.80m x 3.15m)

Double glazed window to side, modern fitted kitchen with a range of wood effect wall and base units.

## Bedroom 2

# 9'4" x 7'4" (2.86m x 2.26)

Double glazed window to rear with views of open countryside. Double room with fitted wardrobes and carpet.

#### Bathroom

### 6'5" x 6'1" (1.96m x 1.86m )

Double glazed window to side, fully tiled wet room with corner electric shower cubicle, W/C and hand wash basin.

#### Bedroom 1

## 9'4" x 10'2" (2.86m x 3.12m)

Double glazed window to side, good sized double room with fitted wardrobes and vanity.