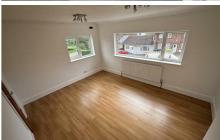

## Buckingham Rise, Coventry, CV5 9HP

£1.100 Per Calendar Month

A very well presented three double bedroom semi-detached property benefitting double glazing and central heating. Comprises of spacious living area with laminate flooring, downstairs W/C, modern fitted kitchen/diner with oven, ceramic hob, integrated appliances including dishwasher, washing machine and fridge and shower room with shower cubicle. Other benefits include driveway providing parking for three cars, and part paved/part lawned garden to rear.