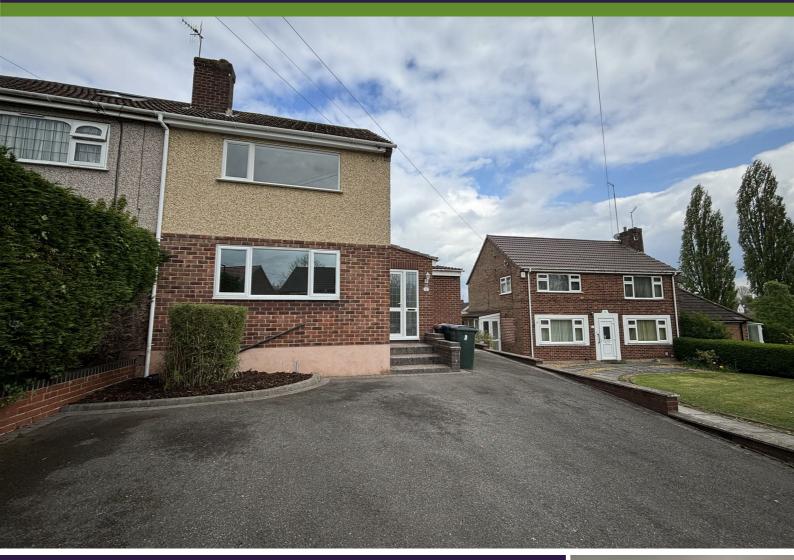

## Buckingham Rise, Coventry, CV5 9HP

£1.100 Per Calendar Month

A very well presented three double bedroom semi-detached property benefitting double glazing and central heating. Comprises of spacious living area with laminate flooring, downstairs W/C, modern fitted kitchen/diner with oven, ceramic hob, integrated appliances including dishwasher, washing machine and fridge and shower room with shower cubicle. Other benefits include driveway providing parking for three cars, and part paved/part lawned garden to rear.

- THREE BEDROOMS
- DRIVEWAY
- CENTRAL HEATING
- PETS NO

- SEMI-DETACHED
- DOUBLE GLAZING
- KIDS OK
- ENERGY RATING PENDING