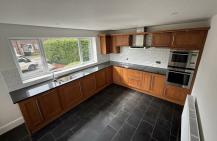

## Buckingham Rise, Coventry, CV5 9HP

£1.100 Per Calendar Month

A very well presented three double bedroom semi-detached property benefitting double glazing and central heating. Comprises of spacious living area with laminate flooring, downstairs W/C, modern fitted kitchen/diner with oven, ceramic hob, integrated appliances including dishwasher, washing machine and fridge and shower room with shower cubicle. Other benefits include driveway providing parking for three cars, and part paved/part lawned garden to rear.